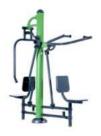

CE SERIES

resilience, here it is.

STAINLESS STEEL DESIGN

Exclusive design and long-term

investment. If you're looking for

## Outdoor stainless-stee fitness equip eries CE

## **COLMEX OUTDOOR EQUIPMENT - CE SERIES**

- Stainless steel AISI 304
- ► Weather resistant
- ► Exlusive timeless design
- Remarkable product durability
- Suitable for urban areas, gardens and private residences
- ► Made in Czech Republic

## Long-term investment, glamorous design

Exclusive and durable all-stainless steel fitness equipment for an active movement. The material allows placement in humid environments, in parks, mountains, and by the sea. Modern design fits into modern city districts, parks, residential areas, sports facilities and offices.