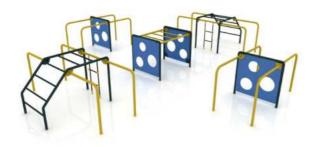

#### CHILDREN'S WORKOUT

Children are our future, so they should be educated and motivated to a healthy lifestyle as early as possible. We are happy to introduce you our children's workout sets.

## Outdoor children's workout for children to move and play

Modern playgrounds think about the importance of developing motor skills, movement and strength. Workout is intended for children from 3 years of age, belongs to schools and kindergartens, public sports fields and playgrounds as a supplement to game sets to support children's physical activities.

#### FOR PLAY AND MOVE

With a suitable combination of elements, you can ensure a purposeful experience for playing and exercising at the same time. Choose from our offer of 20 typical sets, or discuss others with us customized solutions. You can find all children's workout elements and game sets on our website www.colmex.cz