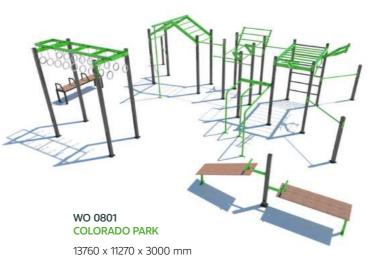

#### **STREET WORKOUT**

The symbol of a healthy lifestyle and the returning of people to public space. Thanks to the patented modular system, you can expand our sets endlessly.

WO SERIES ALL-METAL DESIGN No mechanical parts, high resistance and great price to performance ratio.

## All-metal workout structure

We are one of the biggest Czech producers of workout playgrounds in the Czech Republic.

Our patented and certified modular system of workout structure can be assembled from 50 elements and accessories. We can design the set for you and send you our 3D visualization. We can also recommend a suitable landing surface. The set can be placed in a park, on sports grounds or in an inner courtyard of a building block.

## Street workout sets

WO 0101 CALIFORNIA 8200 x 4900 x 2700 mm

WO 0201 **FLORIDA** 4650 x 4550 x 2700 mm

WO 0401 IDAHO 7090 x 1290 x 2700 mm

WO 0301 **KENTUCKY XS** 4090 x 1290 x 2700 mm

9370 x 5960 x 3000 mm