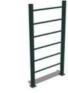

CE 19s CHEST PRESS single 1070 x 780 x 1740 mm

WALL BARS 1560 x 280 x 2400 mm

CE 22

CE 24 HORIZONTAL AND WALL BARS 4336 x 280 x 2400 mm

CE 25 MONKEY BARS 2160 x 760 x 2130 mm

HYPEREXTENSION BENCH

1160 x 910 x 820 mm

CE 23 HORIZONTAL BARS 3090 x 280 x 2000 mm

CE 30 SIGN BOARD 1100 x 100 x 2400 mm

CE 51 WORKOUT BAR 1650 x 500 x 930 mm

CE 679 TRI-SET TRAINER 2332 x 730 x 1310 mm

CE 14 SIT-UP BOARD 1430 x 460 x 1170 mm

CE 23s HORIZONTAL BAR single 1696 x 280 x 2000 mm