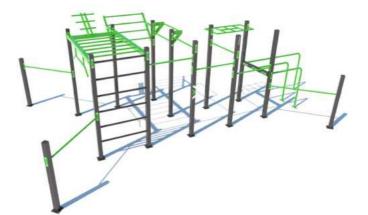

## **COLMEX STREET WORKOUT**

- ► All-metal construction
- Modular system
- Elements in stock
- ► We recommend a combination
- ► We design 2D, 3D visualization
- ► In colors of your choice

## All-metal workout structure

We are one of the biggest Czech producers of workout playgrounds in the Czech Republic.

Our patented and certified modular system of workout structure can be assembled from 50 elements and accessories. We can design the set for you and send you our 3D visualization. We can also recommend a suitable landing surface. The set can be placed in a park, on sports grounds or in an inner courtyard of a building block.

## Street workout sets

WO 0101 CALIFORNIA 8200 x 4900 x 2700 mm

WO 0201 **FLORIDA** 4650 x 4550 x 2700 mm

WO 0401 IDAHO 7090 x 1290 x 2700 mm

WO 0301 **KENTUCKY XS** 4090 x 1290 x 2700 mm

9370 x 5960 x 3000 mm