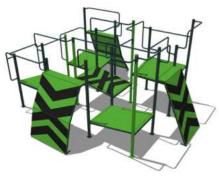

#### PARKOUR

These areas are created primarily for teenagers, starting from 8 years of age. Our Parkour playgrounds meet European standards and were designed in cooperation with well-known Czech parkour practitioners.

## **COLMEX PARKOUR PROJECTS**

- Timeless design
- Modular system
- **Solid metal construction** with HDPE plates
- Designed by active street parkourists
- ► Fun, safe and adrenaline filled freerunning

## Parkour playgrounds that bring happiness

Colmex Parkour consists of unique design all-metal segments and HDPE plates. The result created in collaboration of designers and parkourists.

#### **COLMEX PARKOUR**

The modular and flexible nature of all parts means that we can produce exciting and unique parks every time. The possibilities are endless. Design your own parkour playground, we will produce it for you!