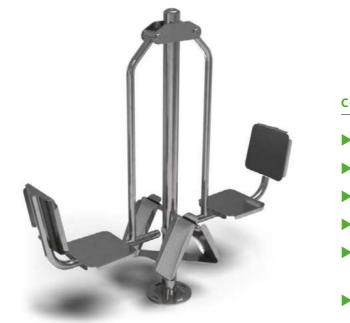

CE SERIES

resilience, here it is.

STAINLESS STEEL DESIGN

Exclusive design and long-term

investment. If you're looking for

## **COLMEX OUTDOOR EQUIPMENT - CE SERIES**

- Stainless steel AISI 304
- ► Weather resistant
- ► Exlusive timeless design
- Remarkable product durability
- Suitable for urban areas, gardens and private residences
- ► Made in Czech Republic

## Long-term investment, glamorous design

Exclusive and durable all-stainless steel fitness equipment for an active movement. The material allows placement in humid environments, in parks, mountains, and by the sea. Modern design fits into modern city districts, parks, residential areas, sports facilities and offices.