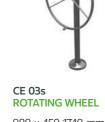

## XC Series products:

XC 01 TAI-CHI SPINNER 960 x 1110 x 1285 mm

XC 02 MASSAGER 1290 x 680 x 1700 mm

XC 03 ROTATING WHEEL 660 x 950 x 1790 mm

XC 04 LEG PRESS 1990 x 420 x 1550 mm

XC 05 ELIPTICAL TRAINER 1270 x 530 x 1480 mm