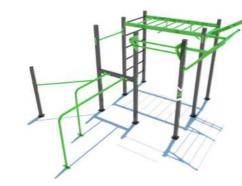

#### **STREET WORKOUT**

The symbol of a healthy lifestyle and the returning of people to public space. Thanks to the patented modular system, you can expand our sets endlessly.

WO SERIES ALL-METAL DESIGN No mechanical parts, high resistance and great price to performance ratio.

## **COLMEX STREET WORKOUT**

- ► All-metal construction
- Modular system
- Elements in stock
- ► We recommend a combination
- ► We design 2D, 3D visualization
- ► In colors of your choice

## All-metal workout structure

We are one of the biggest Czech producers of workout playgrounds in the Czech Republic.

Our patented and certified modular system of workout structure can be assembled from 50 elements and accessories. We can design the set for you and send you our 3D visualization. We can also recommend a suitable landing surface. The set can be placed in a park, on sports grounds or in an inner courtyard of a building block.