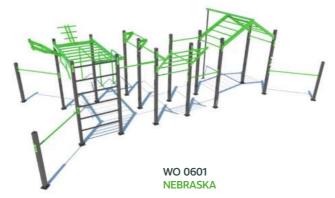

#### **STREET WORKOUT**

The symbol of a healthy lifestyle and the returning of people to public space. Thanks to the patented modular system, you can expand our sets endlessly.

WO SERIES ALL-METAL DESIGN No mechanical parts, high resistance and great price to performance ratio.

## **COLMEX STREET WORKOUT**

- ► All-metal construction
- Modular system
- Elements in stock
- ► We recommend a combination
- ► We design 2D, 3D visualization
- ► In colors of your choice

## All-metal workout structure

We are one of the biggest Czech producers of workout playgrounds in the Czech Republic.

Our patented and certified modular system of workout structure can be assembled from 50 elements and accessories. We can design the set for you and send you our 3D visualization. We can also recommend a suitable landing surface. The set can be placed in a park, on sports grounds or in an inner courtyard of a building block.

## Street workout sets

WO 0101 CALIFORNIA 8200 x 4900 x 2700 mm

WO 0201 **FLORIDA** 4650 x 4550 x 2700 mm

WO 0401 IDAHO 7090 x 1290 x 2700 mm

WO 0301 **KENTUCKY XS** 4090 x 1290 x 2700 mm

9370 x 5960 x 3000 mm