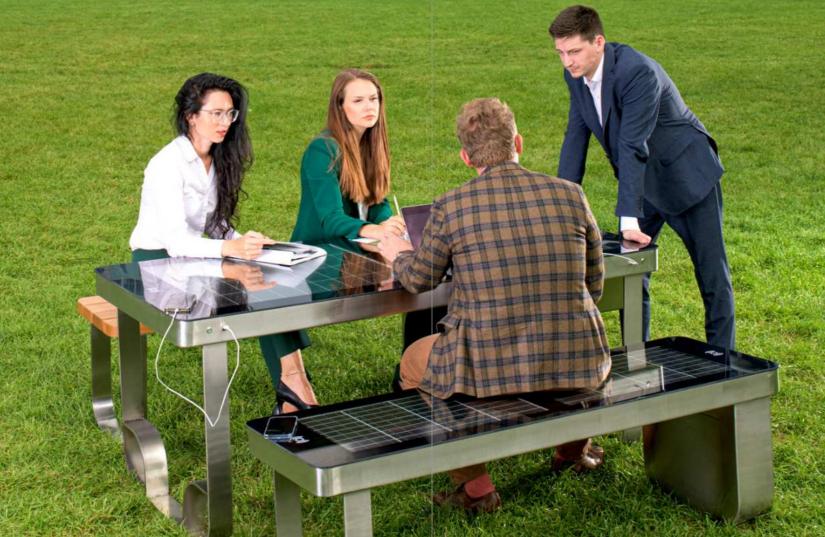

## Meet our concept of modern solar outdoor office

## Your energy anywhere you need

STI 251

TECHNICAL DETAILS\*: Material: 304 stainless steel Dimensions (LxWxH): 1846x806x760mm Weight: 140 kg Solar panel: 180W Voltage: 12V Battery capacity: 55Ah USB charging ports: 4 USB-C charging ports: 2 Wireless charging: 2 Optional LED strip light: white Optional Wi-Fi router