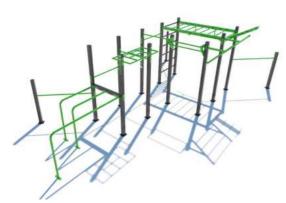

## **COLMEX STREET WORKOUT**

- ► All-metal construction
- Modular system
- Elements in stock
- ► We recommend a combination
- ► We design 2D, 3D visualization
- ► In colors of your choice

## All-metal workout structure

We are one of the biggest Czech producers of workout playgrounds in the Czech Republic.

Our patented and certified modular system of workout structure can be assembled from 50 elements and accessories. We can design the set for you and send you our 3D visualization. We can also recommend a suitable landing surface. The set can be placed in a park, on sports grounds or in an inner courtyard of a building block.

## Street workout sets

WO 0101 CALIFORNIA 8200 x 4900 x 2700 mm

WO 0201 **FLORIDA** 4650 x 4550 x 2700 mm

WO 0401 IDAHO 7090 x 1290 x 2700 mm

WO 0301 **KENTUCKY XS** 4090 x 1290 x 2700 mm

9370 x 5960 x 3000 mm