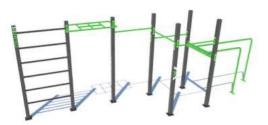

#### **STREET WORKOUT**

The symbol of a healthy lifestyle and the returning of people to public space. Thanks to the patented modular system, you can expand our sets endlessly.

WO SERIES ALL-METAL DESIGN No mechanical parts, high resistance and great price to performance ratio.

## **COLMEX STREET WORKOUT**

- ► All-metal construction
- Modular system
- Elements in stock
- ► We recommend a combination
- ► We design 2D, 3D visualization
- ► In colors of your choice

## All-metal workout structure

We are one of the biggest Czech producers of workout playgrounds in the Czech Republic.

Our patented and certified modular system of workout structure can be assembled from 50 elements and accessories. We can design the set for you and send you our 3D visualization. We can also recommend a suitable landing surface. The set can be placed in a park, on sports grounds or in an inner courtyard of a building block.