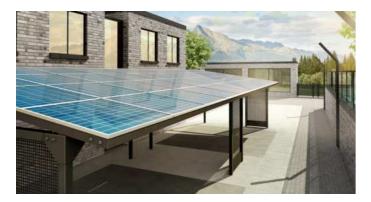

## Photovoltaics? But what if the roof cannot withstand that much weight?

What kind of energy independence is it if a forty-year-old roof can't bear the weight of photovoltaics. Such an independence will then become more expensive. Not to mention safety. Have you thought about it this way?

No, no. Sorry. We did not want to discourage you from getting the photovoltaic power plant. Not at all. On the contrary - today, energy self-sufficiency is a necessity. Especially for municipal infrastructure, which has to work no matter what happens. Actually, we just want to show you what other possibilities you get when you lower your eyes - when you stop looking only at roofs with thoughts "how (for God's sake!) can I get a static survey - when you look at the whole issue outside the established paradigm: photovoltaics = roof. So lower your eyes - and imagine a photovoltaic gazebo.

A shelter with a proper steel construction, like you know from workout fields. A structure that will not bend to any element - natural or human. A structure that can be anchored to any existing surface without much intervention and can be easily dismantled and the whole gazebo moved wherever you want within half a day.

Such a photovoltaic gazebo is suitable for those places in the city or village where there is a lot of traffic during the day and where the generated energy is consumed straight away without being stored.

Do you want a specific example? OK. Let's try to sketch a 5 x 4 m gazebo - its ten panels give a total power of 9 kWp. This can easily mean a significant support, for example, for the operation of the energy-intensive municipal sewage treatment plant, where there is a problem with insufficient roof for classic solar panels.

So think about energy independence in this new, expanded perspective. A photovoltaic gazebo is a modular system - it can stand anywhere, it can expand over time, it can have walls closed, open or half open, it can serve well in a hundred and one ways and above all it will serve well where the energy is consumed directly during the day.

The photovoltaic gazebo is SORIAN. And SORIAN is a new concept of energy self-sufficiency from the Czech company COLMEX.