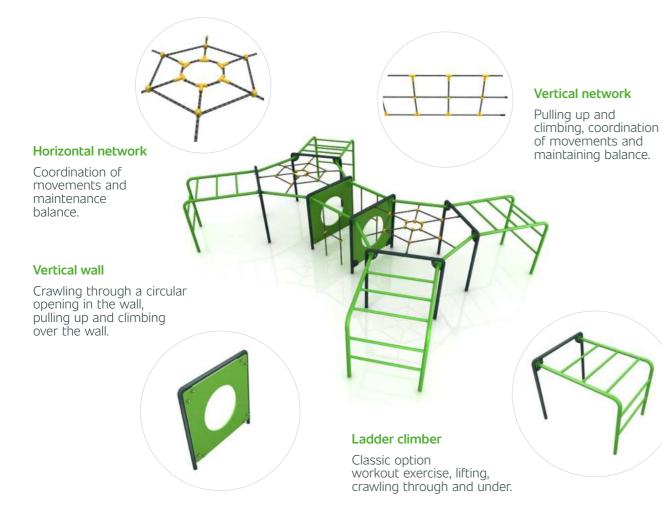

#### CHILDREN'S WORKOUT

Children are our future, so they should be educated and motivated to a healthy lifestyle as early as possible. We are happy to introduce you our children's workout sets.

Certified play modules and children's workout sets from a In this respect, COLMEX stands out, having been a supplistable company not only guarantee trouble-free use, but er of high quality equipment for bodyweight exercise, play, also safety and quality for all users, especially children. entertainment and sport to the public sector for over 13 Operators can therefore be confident that their facilities years. Their children's workout is a completely new form of meet the highest standards and that the games they equipment suitable for the development of coordination, offer are safe and suitable for all age groups. strength and flexibility, with many features and options for different age groups of children. In addition, with more If you're looking for a supplier of play modules and kits, than 3,000 completed projects, COLMEX has a large numit can be tempting to try to find the cheapest option. ber of satisfied customers and experience with different However, there are other factors to consider when chootypes of projects and environments. So if you are looking sing a supplier. For example, experience and expertise, for a product with proven quality, trust COLMEX and don't reliability and guality of products and services, length of hesitate to get their children's workout for your kids.

## MULTIFUNCTIONAL CHILDREN'S PLAYGROUND

- Modular kit system
- Development of coordination, flexibility and strength
- Exercise while playing for children rom 3 years of age
- ► Immediate delivery from a verified supplier

## Outdoor children's workout for children to move and play

Modern playgrounds think about the importance of developing motor skills, movement and strength. Workout is intended for children from 3 years of age, belongs to schools and kindergartens, public sports fields and playgrounds as a supplement to game sets to support children's physical activities.

#### FOR PLAY AND MOVE

With a suitable combination of elements, you can ensure a purposeful experience for playing and exercising at the same time. Choose from our offer of 20 typical sets, or discuss others with us customized solutions. You can find all children's workout elements and game sets on our website www.colmex.cz