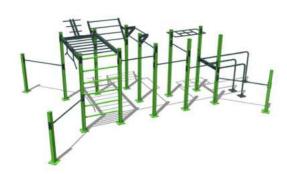

#### **STREET WORKOUT**

The symbol of a healthy lifestyle and the returning of people to public space. Thanks to the patented modular system, you can expand our sets endlessly.

WO SERIES ALL-METAL DESIGN No mechanical parts, high resistance and great price to performance ratio.

## **COLMEX STREET WORKOUT**

- ► All-metal construction
- Modular system
- Elements in stock
- ► We recommend a combination
- ► We design 2D, 3D visualization
- ► In colors of your choice

## All-metal workout structure

We are one of the biggest Czech producers of workout playgrounds in the Czech Republic.

Our patented and certified modular system of workout structure can be assembled from 50 elements and accessories. We can design the set for you and send you our 3D visualization. We can also recommend a suitable landing surface. The set can be placed in a park, on sports grounds or in an inner courtyard of a building block.