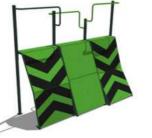

## **COLMEX PARKOUR PROJECTS**

- Timeless design
- Modular system
- **Solid metal construction** with HDPE plates
- Designed by active street parkourists
- ► Fun, safe and adrenaline filled freerunning

## Parkour playgrounds that bring happiness

Colmex Parkour consists of unique design all-metal segments and HDPE plates. The result created in collaboration of designers and parkourists.

#### **COLMEX PARKOUR**

The modular and flexible nature of all parts means that we can produce exciting and unique parks every time. The possibilities are endless. Design your own parkour playground, we will produce it for you!