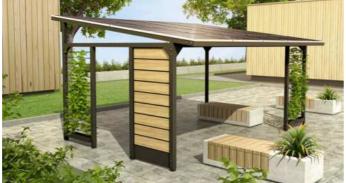

## Photovoltaics? But what if the roof cannot withstand that much weight?

What kind of energy independence is it if a forty-year-old roof can't bear the weight of photovoltaics. Such an independence will then become more expensive. Not to mention safety. Have you thought about it this way?

No, no. Sorry. We did not want to discourage you from getting the photovoltaic power plant. Not at all. On the contrary - today, energy self-sufficiency is a necessity. Especially for municipal infrastructure, which has to work no matter what happens. Actually, we just want to show you what other possibilities you get when you lower your eyes - when you stop looking only at roofs with thoughts "how (for God's sake!) can I get a static survey - when you look at the whole issue outside the established paradigm: photovoltaics = roof. So lower your eyes - and imagine a photovoltaic gazebo.

A shelter with a proper steel construction, like you know from workout fields. A structure that will not bend to any element - natural or human. A structure that can be anchored to any existing surface without much intervention and can be easily dismantled and the whole gazebo moved wherever you want within half a day.

The photovoltaic gazebo is SORIAN. And SORIAN is a new concept of energy self-sufficiency from the Czech company COLMEX.