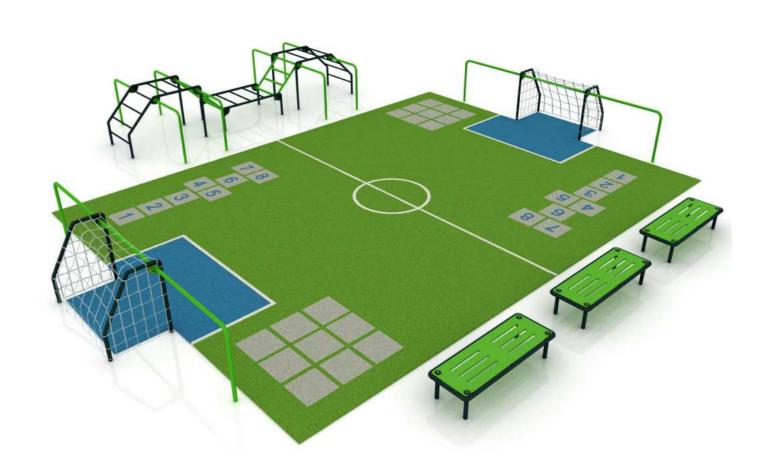

## Your New Sports Ground

We will sensitively set your new sports ground in the landscape or adapt it to your ideas and colors of your design. A playground in tones of green and dark grey will enhance the natural setting of the park and add natural tones to the residential areas. When building places that bring joy, we think about all generations, hobbies and sports.

From our broad portfolio, we can design a sports venue that will appeal to children and people with limited mobility, fans of bodyweight exercise, as well as weight training enthusiasts, parkour athletes and agility enthusiasts. A complex and generous sports ground with the possibility of resting can be united, for example, by the choice of suitable surface. The surface made of moulded rubber can be colour-matched to the sports ground environment.

## **Our Portfolio**

- N W

is rich in products and materials with something for everyone! Fitpark in all-stainless steel and timeless design will tastefully decorate city districts, parks, residential areas and private residences. The all-metal design in green and dark grey gives the entire fitpark a natural look. The stainless steel with teak lining is the right choice in modern city districts and private gardens, and will tastefully enhance residences and outdoor offices. Acacia with stainless steel gets sports grounds in tune with nature. Solar furnishings or a photovoltaic gazebo ensure the energy self-sufficiency of the entire space.