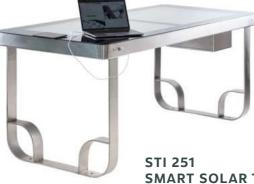

DH 07 AS11B PLAY GAMES SET 8120 x 6800 x 970 mm

NEW :: Smart Solar Powered Street Furniture

STI 251 SMART SOLAR TABLE TECHNICAL DETAILS\*: SEE LEAFLET SOLAR

## Your energy anywhere you need

STI 251

TECHNICAL DETAILS\*: Material: 304 stainless steel Dimensions (LxWxH): 1846x806x760mm Weight: 140 kg Solar panel: 180W Voltage: 12V Battery capacity: 55Ah USB charging ports: 4 USB-C charging ports: 2 Wireless charging: 2 Optional LED strip light: white Optional Wi-Fi router