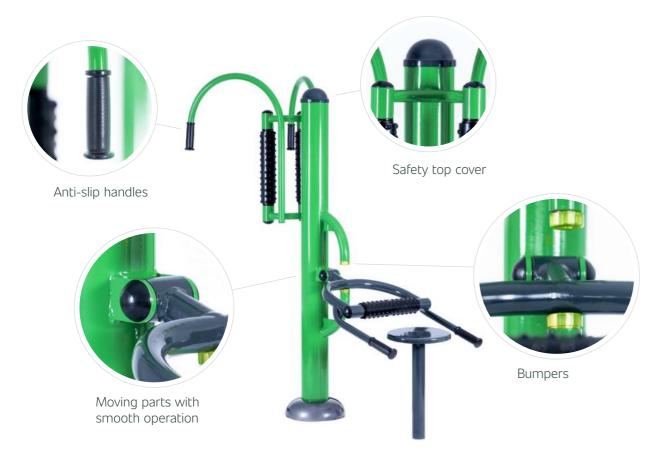

### COLMEX ALL-METAL FITNESS EQUIPMENT - XC SERIES

- ► Colors in harmony with nature
- ► Solid metal construction
- ► Safe and design parts
- ► For use in city parks, forests and residential areas
- Everything in stock, you can build a playground tomorrow!

## Outdoor exercise in harmony with nature

All-metal design in a color combination that evokes nature and harmony. The outdoor gym in a combination of green and dark gray underlines the natural environment of the parks and brightens up the residential areas with subtle color tones.

### FOR HEALTH AND FUN

The body can be stretched, strengthened and rehabilitated on our equipment. We will be happy to suggest the best combination for your purposes.