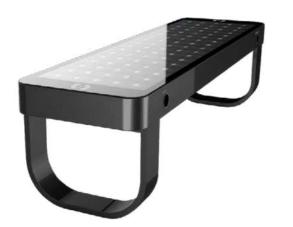

#### SBI 101 SMART SOLAR BENCH

TECHNICAL DETAILS\*: Material: all-metal Dimensions (LxWxH): 1606x506x500mm Weight: 95kg Solar panel: 90W Voltage: 12V Battery capacity: 55Ah USB charging ports: 4 Wireless charging: 2 Optional LED strip light: white Optional Wi-Fi router

## **BSW WITHOUT BACKREST** TECHNICAL DETAILS\*:

Material: 304 stainlees steel with wood Dimensions (LxWxH): 1600x420x500mm Weight: 32kg

**SMART SOLAR BENCH** 

TECHNICAL DETAILS\*: SEE LEAFLET SOLAR

TECHNICAL DETAILS\*: Material: 304 stainlees steel with wood Dimensions (LxWxH): 1600x420x500 mm Weight: 32kg