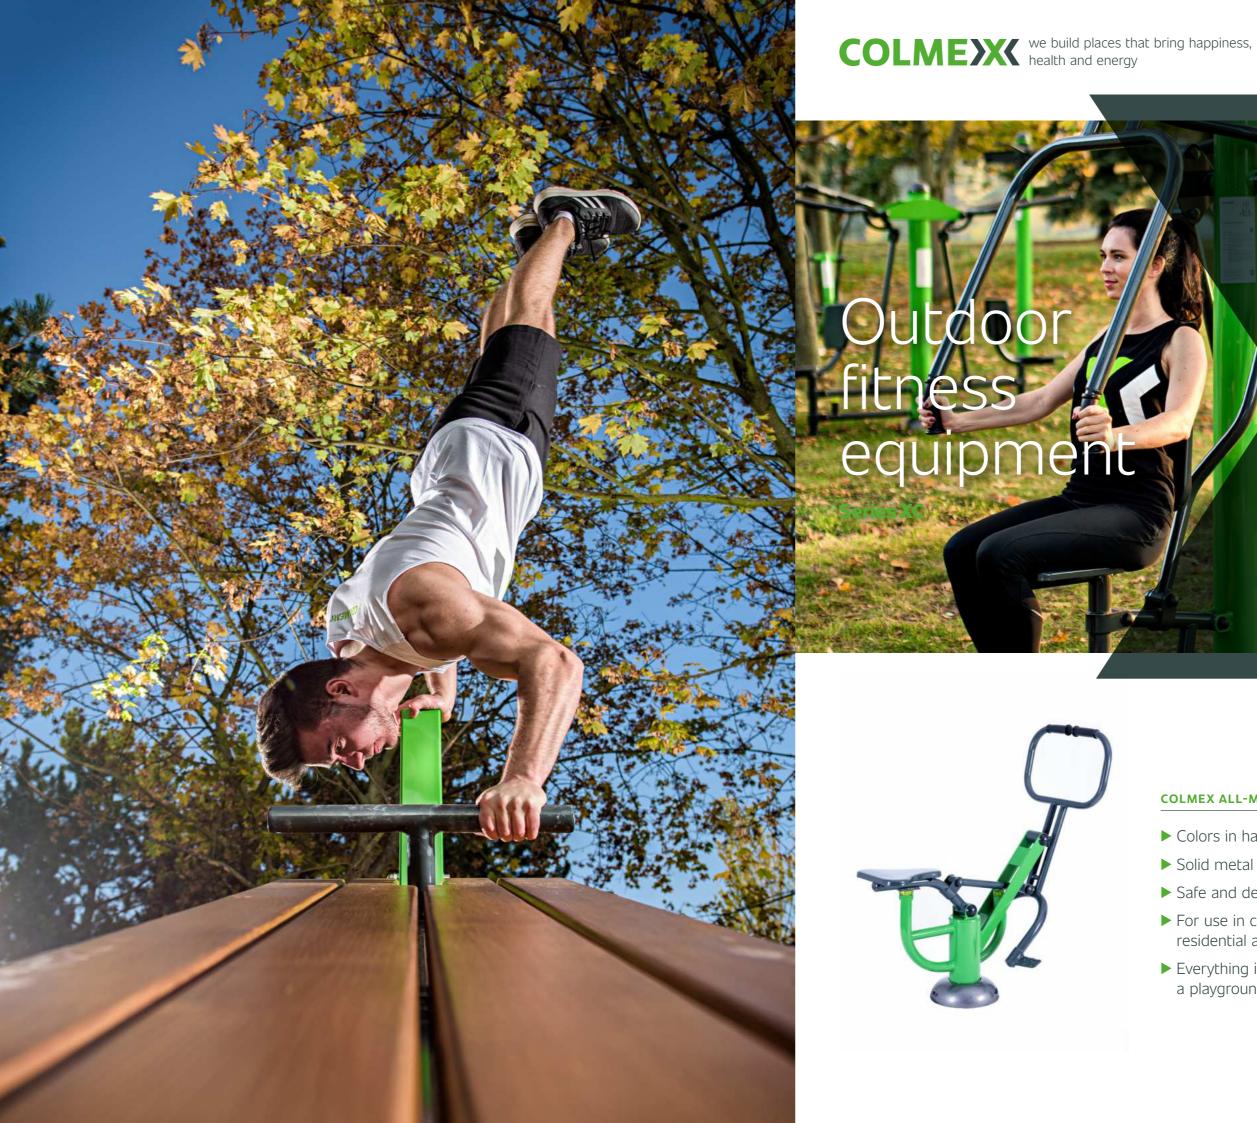

#### **FITNESS EQUIPMENT**

Everyday training for everyone. All ages and sizes: men, women, moms, teenagers, seniors, you name it.

And all they need is just the weight of their own body.

XC SERIES ALL-METAL DESIGN

### COLMEX ALL-METAL FITNESS EQUIPMENT - XC SERIES

- ► Colors in harmony with nature
- ► Solid metal construction
- ► Safe and design parts
- ► For use in city parks, forests and residential areas
- Everything in stock, you can build a playground tomorrow!

## Outdoor exercise in harmony with nature

All-metal design in a color combination that evokes nature and harmony. The outdoor gym in a combination of green and dark gray underlines the natural environment of the parks and brightens up the residential areas with subtle color tones.