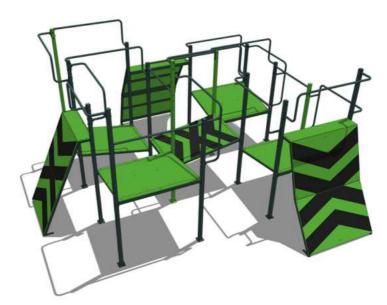

#### PARKOUR

These areas are created primarily for teenagers, starting from 8 years of age. Our Parkour playgrounds meet European standards and were designed in cooperation with well-known Czech parkour practitioners.

## **COLMEX PARKOUR PROJECTS**

- Timeless design
- Modular system
- **Solid metal construction** with HDPE plates
- Designed by active street parkourists
- ► Fun, safe and adrenaline filled freerunning

## Parkour playgrounds that bring happiness

Colmex Parkour consists of unique design all-metal segments and HDPE plates. The result created in collaboration of designers and parkourists.

#### **COLMEX PARKOUR**

The modular and flexible nature of all parts means that we can produce exciting and unique parks every time. The possibilities are endless. Design your own parkour playground, we will produce it for you!