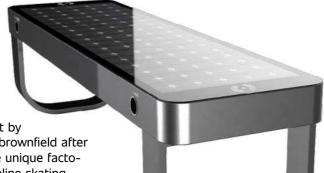

#### SBI 101 SMART SOLAR BENCH

TECHNICAL DETAILS\*: Material: all-metal Dimensions (LxWxH): 1606x506x500mm Weight: 95kg Solar panel: 90W Voltage: 12V Battery capacity: 55Ah USB charging ports: 4 Wireless charging: 2 Optional LED strip light: white Optional Wi-Fi router

## **BSW WITHOUT BACKREST** TECHNICAL DETAILS\*:

Material: 304 stainlees steel with wood Dimensions (LxWxH): 1600x420x500mm Weight: 32kg

**SMART SOLAR BENCH** 

TECHNICAL DETAILS\*: SEE LEAFLET SOLAR

TECHNICAL DETAILS\*: Material: 304 stainlees steel with wood Dimensions (LxWxH): 1600x420x500 mm Weight: 32kg

#### SOLAR BENCH

#### SBI 201

TECHNICAL DETAILS\*: Material: 304 stainless steel Dimensions (LxWxH): 1606x506x500 mm Weight: 100 kg Solar panel: 90W Voltage: 12V Battery capacity: 55Ah USB charging ports: 4 Wireless charging: 2 Optional LED strip light: white Optional Wi-Fi router