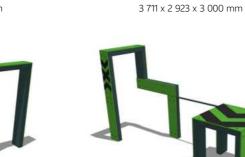

## Street workout sets

WO 0101 CALIFORNIA 8200 x 4900 x 2700 mm

WO 0201 **FLORIDA** 4650 x 4550 x 2700 mm

WO 0401 IDAHO 7090 x 1290 x 2700 mm

WO 0301 **KENTUCKY XS** 4090 x 1290 x 2700 mm

9370 x 5960 x 3000 mm