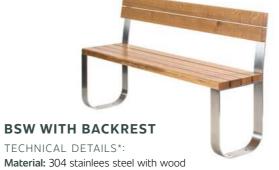

## **BSW WITHOUT BACKREST** TECHNICAL DETAILS\*:

Material: 304 stainlees steel with wood Dimensions (LxWxH): 1600x420x500mm Weight: 32kg

**SMART SOLAR BENCH** 

TECHNICAL DETAILS\*: SEE LEAFLET SOLAR

TECHNICAL DETAILS\*: Material: 304 stainlees steel with wood Dimensions (LxWxH): 1600x420x500 mm Weight: 32kg