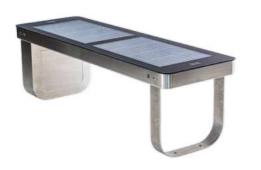

#### SBI 101 SMART SOLAR BENCH

TECHNICAL DETAILS\*: Material: all-metal Dimensions (LxWxH): 1606x506x500mm Weight: 95kg Solar panel: 90W Voltage: 12V Battery capacity: 55Ah USB charging ports: 4 Wireless charging: 2 Optional LED strip light: white Optional Wi-Fi router

#### SOLAR BENCH

#### SBI 201

TECHNICAL DETAILS\*: Material: 304 stainless steel Dimensions (LxWxH): 1606x506x500 mm Weight: 100 kg Solar panel: 90W Voltage: 12V Battery capacity: 55Ah USB charging ports: 4 Wireless charging: 2 Optional LED strip light: white Optional Wi-Fi router