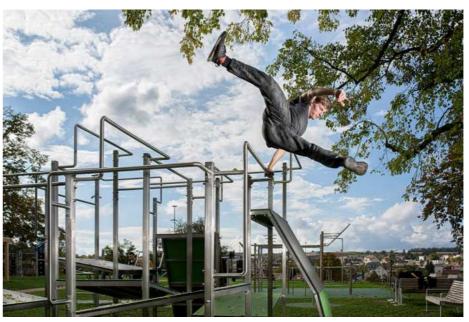

#### PARKOUR

These areas are created primarily for teenagers, starting from 8 years of age. Our Parkour playgrounds meet European standards and were designed in cooperation with well-known Czech parkour practitioners.

## **COLMEX PARKOUR PROJECTS**

- Timeless design
- Modular system
- **Solid metal construction** with HDPE plates
- Designed by active street parkourists
- ► Fun, safe and adrenaline filled freerunning

## Parkour playgrounds that bring happiness

Colmex Parkour consists of unique design all-metal segments and HDPE plates. The result created in collaboration of designers and parkourists.

#### **COLMEX PARKOUR**

The modular and flexible nature of all parts means that we can produce exciting and unique parks every time. The possibilities are endless. Design your own parkour playground, we will produce it for you!