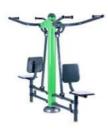

CE 1119 CHEST PRESS AND PULL DOWN TRAINER 1700 x 700 x 1700 mm

CE 09d

CE 11s PULL DOWN TRAINER **single** 1230 x 780 x 1740 mm

CE 12 BIKE 1270 x 600 x 860 mm

CE 13a PEDAL PART 500 x 400 x 500 mm

CE 13d LOWER LIMBS TRAINER double 1340 x 580 x 940 mm