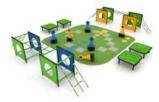

## MULTIFUNCTIONAL CHILDREN'S PLAYGROUND

- Modular kit system
- Development of coordination, flexibility and strength
- Exercise while playing for children rom 3 years of age
- ► Immediate delivery from a verified supplier

## Outdoor children's workout for children to move and play

Modern playgrounds think about the importance of developing motor skills, movement and strength. Workout is intended for children from 3 years of age, belongs to schools and kindergartens, public sports fields and playgrounds as a supplement to game sets to support children's physical activities.

#### FOR PLAY AND MOVE

With a suitable combination of elements, you can ensure a purposeful experience for playing and exercising at the same time. Choose from our offer of 20 typical sets, or discuss others with us customized solutions. You can find all children's workout elements and game sets on our website www.colmex.cz