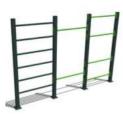

#### **STREET WORKOUT**

The symbol of a healthy lifestyle and the returning of people to public space. Thanks to the patented modular system, you can expand our sets endlessly.

WO SERIES ALL-METAL DESIGN No mechanical parts, high resistance and great price to performance ratio.

## **COLMEX STREET WORKOUT**

- ► All-metal construction
- Modular system
- Elements in stock
- ► We recommend a combination
- ► We design 2D, 3D visualization
- ► In colors of your choice

## All-metal workout structure

We are one of the biggest Czech producers of workout playgrounds in the Czech Republic.

Our patented and certified modular system of workout structure can be assembled from 50 elements and accessories. We can design the set for you and send you our 3D visualization. We can also recommend a suitable landing surface. The set can be placed in a park, on sports grounds or in an inner courtyard of a building block.