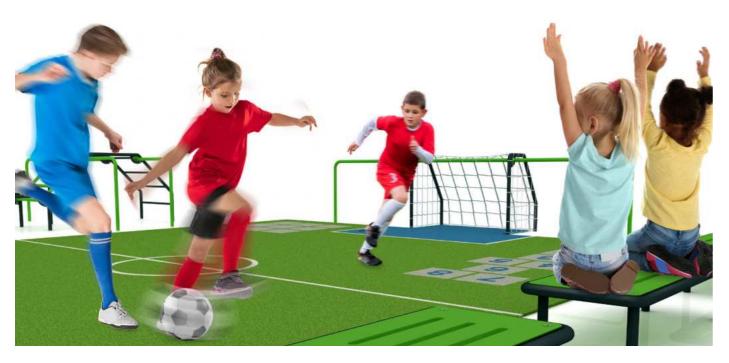

## Your New Sports Ground

We will sensitively set your new sports ground in the landscape or adapt it to your ideas and colors of your design. A playground in tones of green and dark grey will enhance the natural setting of the park and add natural tones to the residential areas. When building places that bring joy, we think about all generations, hobbies and sports.

From our broad portfolio, we can design a sports venue that will appeal to children and people with limited mobility, fans of bodyweight exercise, as well as weight training enthusiasts, parkour athletes and agility enthusiasts. A complex and generous sports ground with the possibility of resting can be united, for example, by the choice of suitable surface. The surface made of moulded rubber can be colour-matched to the sports ground environment.