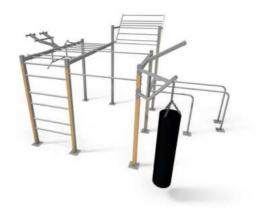

#### **STREET WORKOUT**

The symbol of a healthy lifestyle and the returning of people to public space. Thanks to the patented modular system, you can expand our sets endlessly.

WO SERIES ALL-METAL DESIGN No mechanical parts, high resistance and great price to performance ratio.

## **COLMEX STREET WORKOUT**

- ► All-metal construction
- Modular system
- Elements in stock
- ► We recommend a combination
- ► We design 2D, 3D visualization
- ► In colors of your choice

## All-metal workout structure

We are one of the biggest Czech producers of workout playgrounds in the Czech Republic.

Our patented and certified modular system of workout structure can be assembled from 50 elements and accessories. We can design the set for you and send you our 3D visualization. We can also recommend a suitable landing surface. The set can be placed in a park, on sports grounds or in an inner courtyard of a building block.