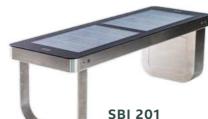

#### SBI 201

TECHNICAL DETAILS\*: Material: 304 stainless steel Dimensions (LxWxH): 1606x506x500 mm Weight: 100 kg Solar panel: 90W Voltage: 12V Battery capacity: 55Ah USB charging ports: 4 Wireless charging: 2 Optional LED strip light: white Optional Wi-Fi router