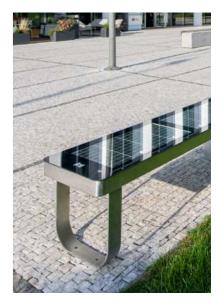

#### SOLAR BENCH

#### SBI 201

TECHNICAL DETAILS\*: Material: 304 stainless steel Dimensions (LxWxH): 1606x506x500 mm Weight: 100 kg Solar panel: 90W Voltage: 12V Battery capacity: 55Ah USB charging ports: 4 Wireless charging: 2 Optional LED strip light: white Optional Wi-Fi router