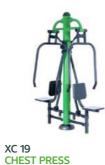

ns up the residential areas with subtle color tones.



### FOR HEALTH AND FUN

The body can be stretched, strengthened and rehabilitated on our equipment. We will be happy to suggest the best combination for your purposes.

## XC Series products:



XC 01 TAI-CHI SPINNER 960 x 1110 x 1285 mm



XC 02 MASSAGER 1290 x 680 x 1700 mm



XC 03 ROTATING WHEEL 660 x 950 x 1790 mm



XC 04 LEG PRESS 1990 x 420 x 1550 mm





XC 05 ELIPTICAL TRAINER 1270 x 530 x 1480 mm

XC 06 WAIST TWISTER 1600 x 1270 mm





XC 09 SURFBOARD 1130 x 760 x 1560 mm

XC 10 DIP/LEG RAISE BARS 1875 x 530 x 1600 mm





XC 13 LOWER LIMBS TRAINER 1250 x 1090 x 890 mm

XC 13a PEDAL PART 500 x 400 x 500 mm





XC 16 **TENNIS TABLE** Color: blue-red 740 x 1525 x 760 mm

XC 18 WAIST AND BACK STRETCHER 1200 x 680 x 1030 mm





XC 20 ARM STRETCHER



XC 07 AIR WALKER 1075 x 535 x 1390 mm



XC 11 PULL DOWN TRAINER 2100 x 750 x 1693 mm



XC 14 SIT-UP BOARD 1100 x 650 x 720 mm



XC 0103 TAI-CHI WITH ROTATING WHEEL 2100 x 750 x 1693 mm



XC 27 ROWER 1470 x 840 x 800 mm



XC 08 RIDER 1060 x 600 x 1160 mm



XC 12 BIKE 1270 x 600 x 860 mm



XC 15 CHESS DESK 1450 x 1450 x 850 mm



XC 1119 CHEST PRESS AND PULL DOWN TRAINER 1700 x 700 x 1700 mm



XC 29 PULL-UP STAND 1075 x 1210 x 2270 mm



# Stree workou





## www.colmex.cz www.colmex.eu



## **COLMEX STREET WORKOUT**

- ► All-metal construction
- Modular system
- Elements in stock
- ► We recommend a combination
- ► We design 2D, 3D visualization
- ► In colors of your choice

## All-metal workout structure

We are one of the biggest Czech producers of work