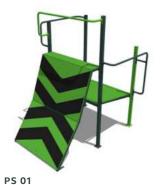

## **COLMEX PARKOUR PROJECTS**

- Timeless design
- Modular system
- **Solid metal construction** with HDPE plates
- Designed by active street parkourists
- ► Fun, safe and adrenaline filled freerunning

## Parkour playgrounds that bring happiness

Colmex Parkour consists of unique design all-metal segments and HDPE plates. The result created in collaboration of designers and parkourists.

#### **COLMEX PARKOUR**

The modular and flexible nature of all parts means that we can produce exciting and unique parks every time. The possibilities are endless. Design your own parkour playground, we will produce it for you!

PS 04 PARKOUR SET MIDDLE 5 973 x 5 927 x 3 000 mm

PARKOUR SET SINGLERAID RAMP 2 426 x 1 961 x 2 500 mm

PS 05 PARKOUR SET STAR 10 040 x 7 555 x 3 000 mm

PS 06 PARKOUR SET LINE 4 393 x 250 x 2 500 mm

PARKOUR SET JUMPER