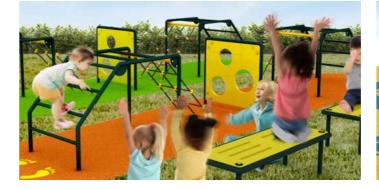

#### CHILDREN'S WORKOUT

Children are our future, so they should be educated and motivated to a healthy lifestyle as early as possible. We are happy to introduce you our children's workout sets.

## Outdoor children's workout for children to move and play

Modern playgrounds think about the importance of developing motor skills, movement and strength. Workout is intended for children from 3 years of age, belongs to schools and kindergartens, public sports fields and playgrounds as a supplement to game sets to support children's physical activities.

#### FOR PLAY AND MOVE

With a suitable combination of elements, you can ensure a purposeful experience for playing and exercising at the same time. Choose from our offer of 20 typical sets, or discuss others with us customized solutions. You can find all children's workout elements and game sets on our website www.colmex.cz