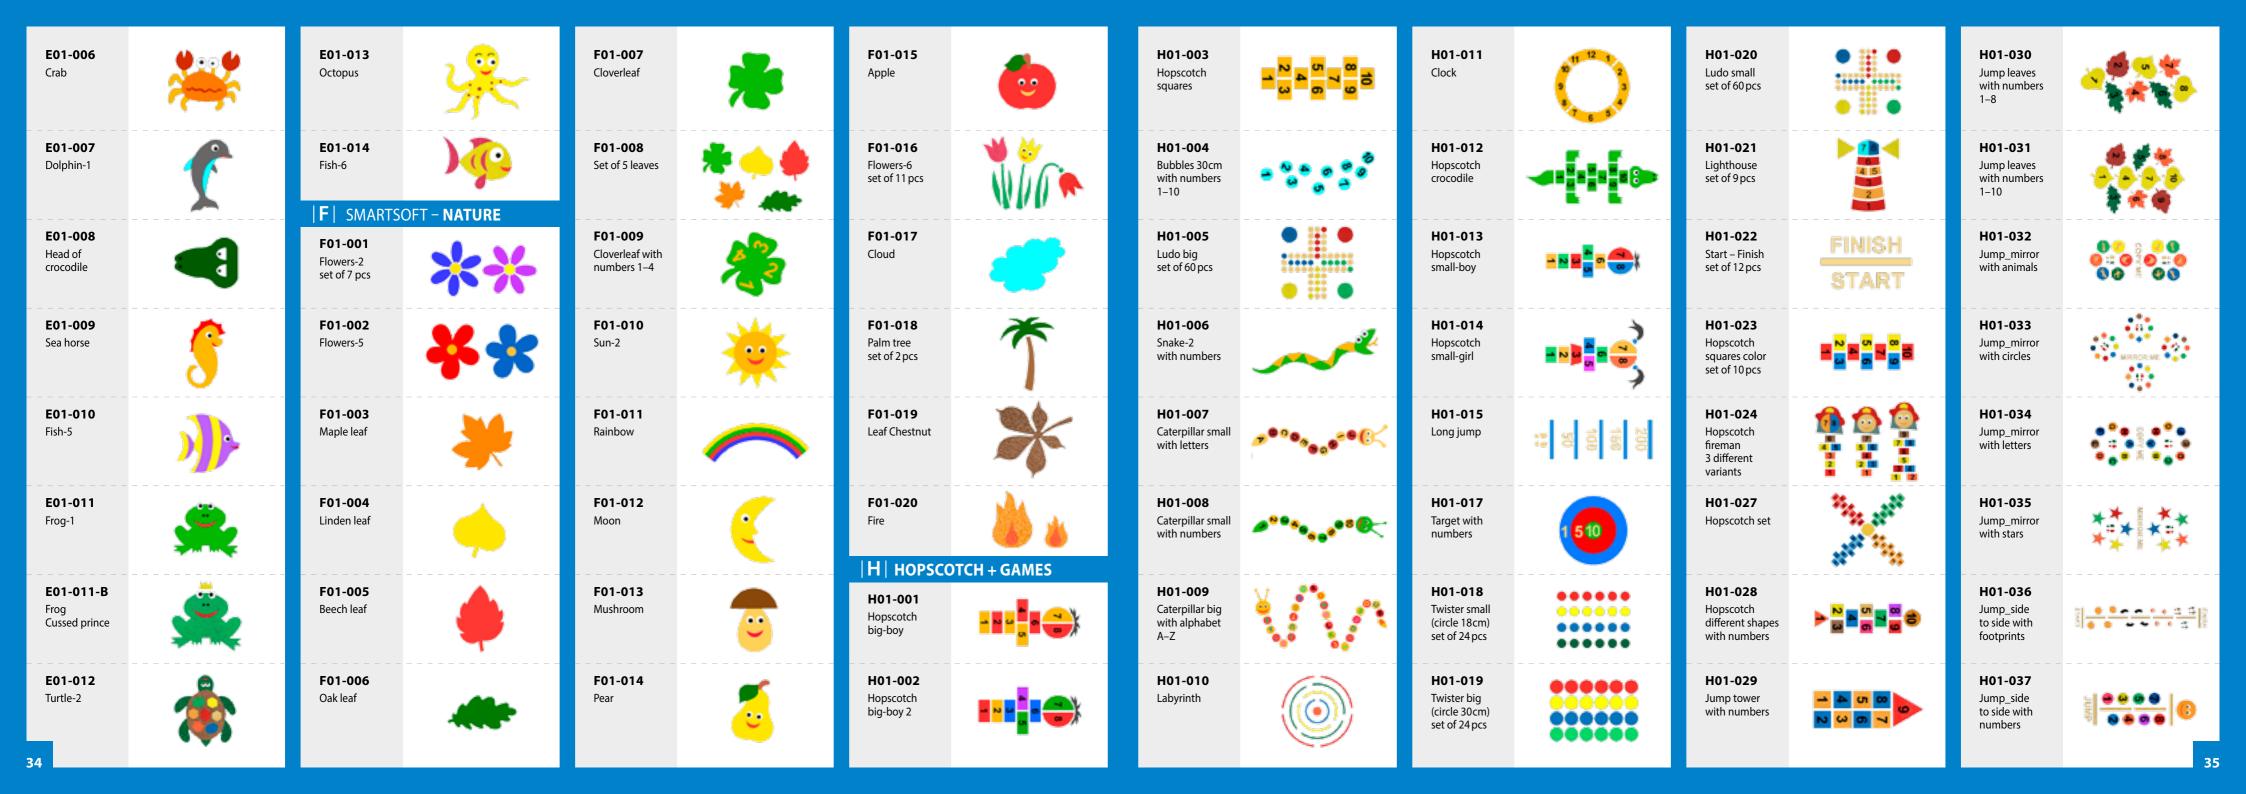

## 4 soft CATALOGUE OF GRAPHICS · fast · eazy · cheap · perfect

4soft company itself installs EPDM surface on more than 250 playgrounds every year. Most of them contains 2D and 3D graphics. Before we start to offer particular graphic to others, we test effect, function and interest on our projects. We are trying to develop graphics portfolio based on our experience and intensive contacts with clients and customers' requests.

C01-121

C01-128

D01-001

D01-002

Hedgehog

D01-003

D01-004

D01-005

Elephant

Butterfly

Dino-3

•••

D01-007

(set of 11 pcs)

size 520cm

D01-008

D01-009

Ladybird

Parrot

Snake-2

#### |E| WATER ANIMALS E01-001

Sea star

E01-002

E01-003-E

**Cussed** princess

E01-004

E01-005

Turtle