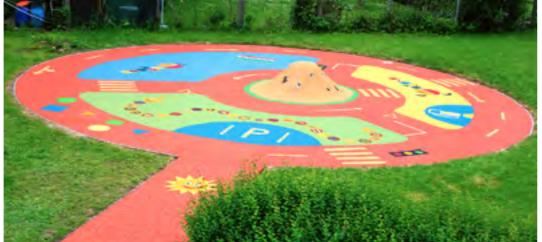

# WAY OF USING PREFABRICATED GRAPHICS

"TRANSFORM DULL EPDM SURFACE INTO ENTERTAINING AND EDUCATIONAL PLACE"

There are many possibilities how to use our 2D and 3D graphics in order to transform a dull EPDM surface into entertaining and educational place. All you need is just to choose the right graphic components and glue them. The rest of surface installation is very simple then.

### PLAYGROUNDS SAFETY SURFACE

WITH 4SOFT GRAPHICS

WITH OUR GRAPHICS YOU CAN MULTIPLY
PLAYING POSSIBILITIES OF STANDARD
PLAYGROUD AND PU SURFACE BY INSTALLING
MORE CHALLENGING GAMES AND PICTURES.
IT IS NOT ONLY SAFETY SURFACE, IT COULD BE
MORE THAN THAT.

#### MULTIPURPOSE AREAS WITH 4SOFT GRAPHICS

GRAPHICS FROM 4SOFT IS REVOLUTIONARY WAY OF MAKING A SINGLE INVESTMENT TO SOLVE THE PROBLEM TO CREATE ONE PLACE FOR DIFFERENT PURPOSES AS:

- a small sports ground for ball games
- an outdoor classroom with educational features
- a place for theatre performances
- a small traffic park for riding toys
- an area for chalk pictures in short
- a place for learning, sports, relaxing and entertainment