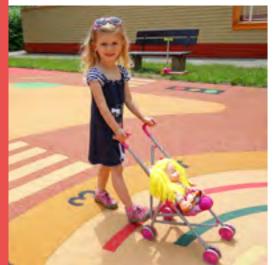

## WITH OUR GRAPHISC IT IS EASY TO MAKE TRAFFIC PLAYGROUND FOR SMALL KIDS

There is often request for a multipurpose area that has the form of a traffic park for ride-on toys and scooters.

With wet pour graphics the children learn the basics of traffic education. They learn how to cross a road safely at a pedestrian crossing, learn about the colours of traffic lights or they can have a race on the racing stretch.