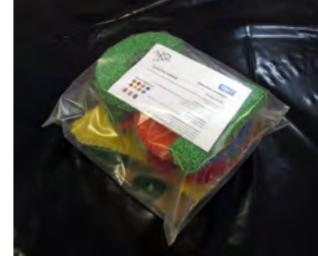

### **PACKING OF GRAPHIC COMPONENTS**

We always try to find out the most effective and cheapest solution of packing and transport of our products to customers. Each consignment is calculated separately according to weight, measurement and place of delivery. It is always more effective to ship more pieces of components by one transport.