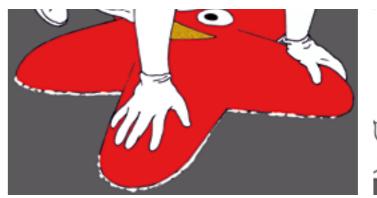

**04** Spread glue evenly on underside of your

Make sure the glue is spread evenly and to the edge!!!

Place graphic exactly and press properly to improve the glue distribution.

Apply the thick binder on outside edges of component to avoid edge separation from the rest of the EPDM on the top layer.

Spread and compress properly your final EPDM coat around the component.

**INSTALLATION GUIDES** FOR 3D GRAPHICS

TO WORK WITH 3D GRAPHICS IS VERY EASY. JUST GLUE IT!

O1 Copy the graphic on SBR layer along with requested design.