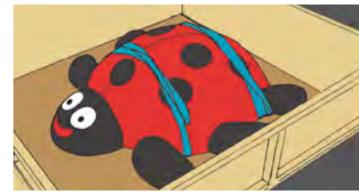

To transport heavy 3D ladybird or 3D turtle we install two belts directly on them to make manipulation easier.

You can use two iron sticks to attach belts to them.

After gluing of 3D object the belts can be cut away or just pulled out.