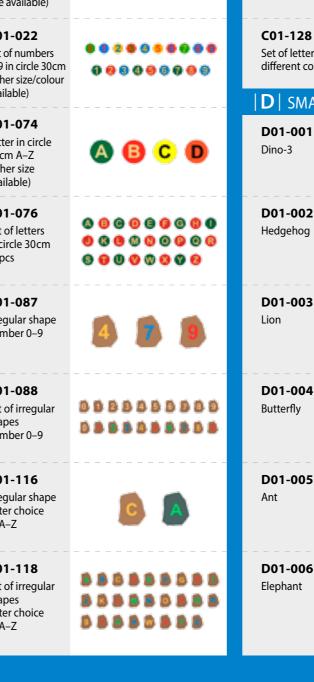

C01-121

C01-128

D01-001

D01-002

Hedgehog

D01-003

D01-004

D01-005

Elephant

Butterfly

Dino-3

•••

D01-007

(set of 11 pcs)

size 520cm

D01-008