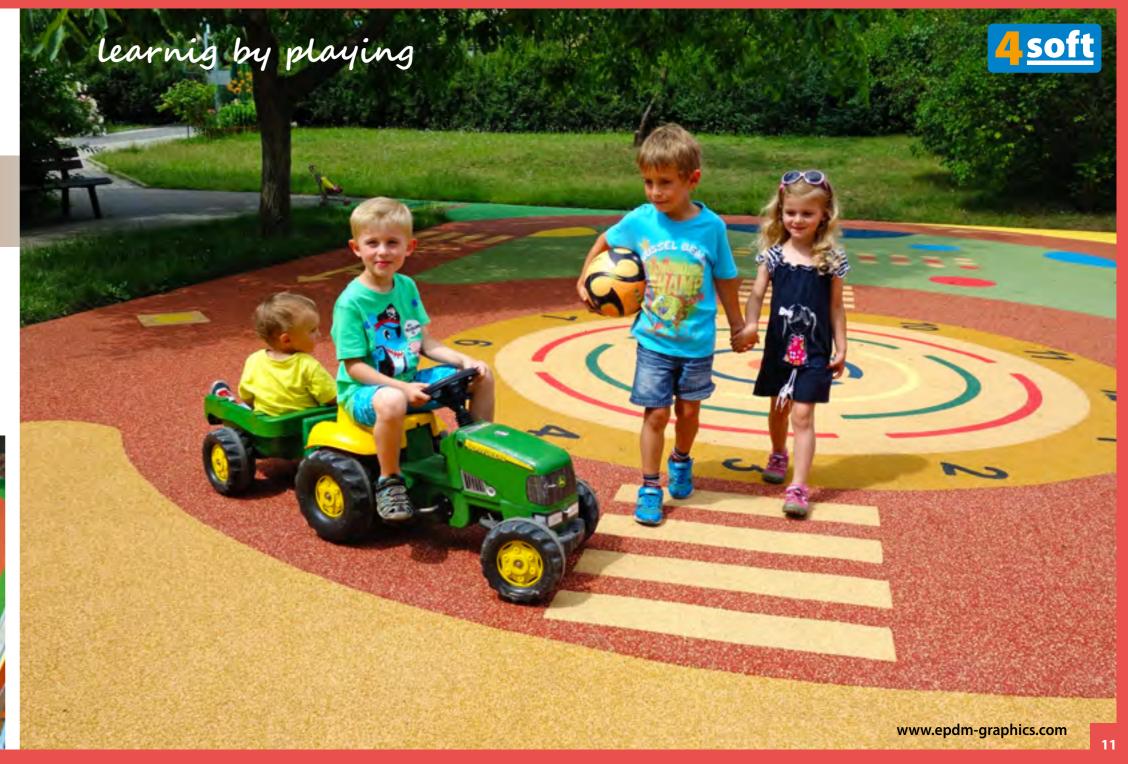

#### MULTIPURPOSE AREAS USED AS TRAFFIC PARK

## WITH OUR GRAPHISC IT IS EASY TO MAKE TRAFFIC PLAYGROUND FOR SMALL KIDS

There is often request for a multipurpose area that has the form of a traffic park for ride-on toys and scooters.

With wet pour graphics the children learn the basics of traffic education. They learn how to cross a road safely at a pedestrian crossing, learn about the colours of traffic lights or they can have a race on the racing stretch.