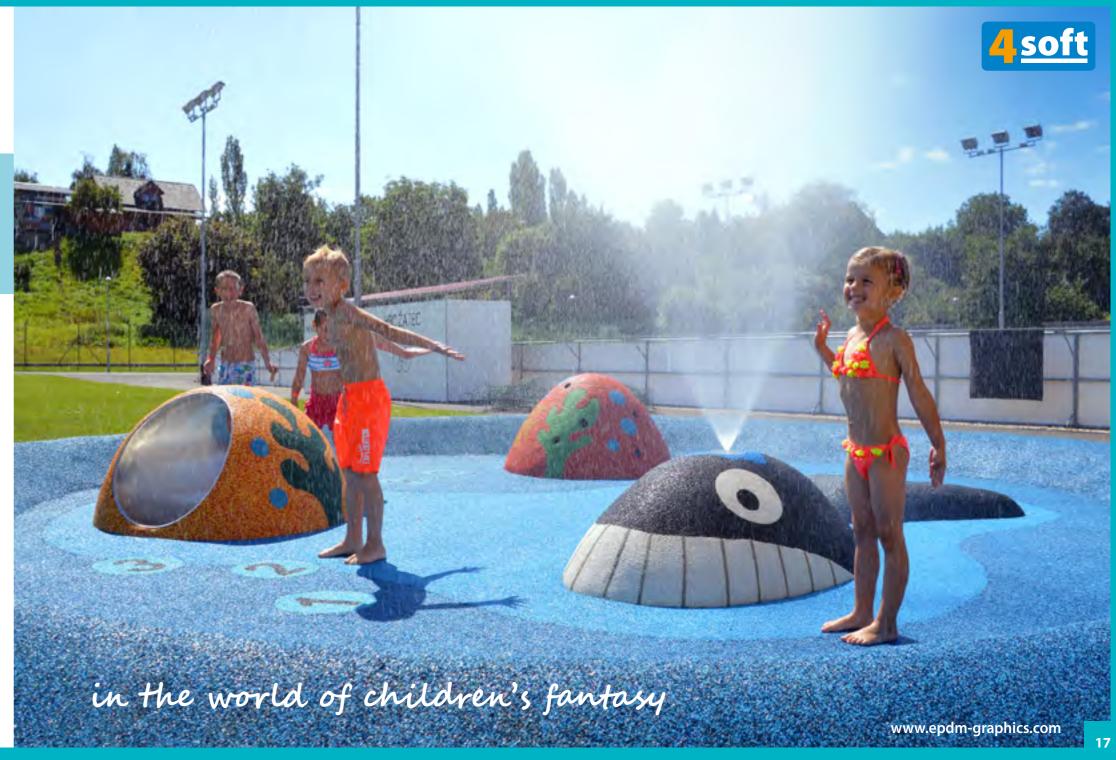

## SHOWERS AND SPLASH AREAS WITH 4SOFT GRAPHICS

COMBINATION OF 3D GRAPHICS AND SPLASH AREA IS GREAT IN SUMMER TIME. WATER NOZZLE CAN BE PUT INTO ANY 3D SHAPE ACCORDING TO YOUR DEMAND.

One of the great ways of using wet pour graphics is in areas with mist nozzles in kindergarten gardens and as refreshing parts of public areas etc...

### water theme is the most used one

Magic with surface

OUR FULL GRAPHICS RANGE IS AVAILABLE AT www.epdm-graphics.com