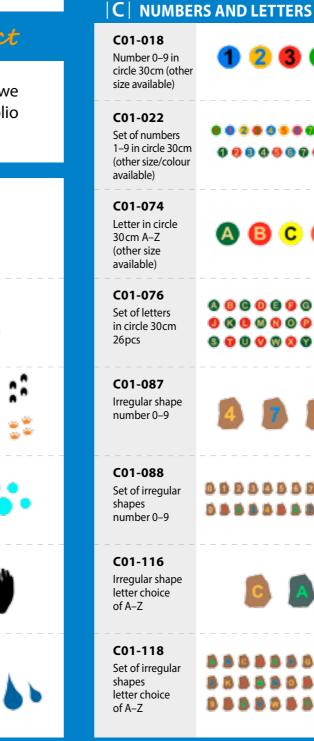

C01-121

C01-128

D01-001

D01-002

Hedgehog

D01-003

D01-004

D01-005

Elephant

Butterfly

Dino-3

•••

D01-007

(set of 11 pcs)

size 520cm

D01-008

D01-009

Ladybird

Parrot

Snake-2