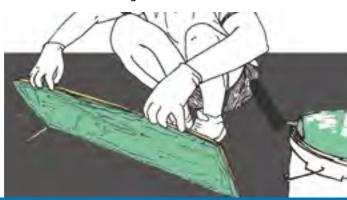

**04** Spread glue evenly on underside of your

Make sure the glue is spread evenly and to the edge!!!

Place graphic exactly and press properly to improve the glue distribution.

Apply the thick binder on outside edges of component to avoid edge separation from the rest of the EPDM on the top layer.

Spread and compress properly your final EPDM coat around the component.

**INSTALLATION GUIDES** FOR 3D GRAPHICS

TO WORK WITH 3D GRAPHICS IS VERY EASY. JUST GLUE IT!

O1 Copy the graphic on SBR layer along with requested design.