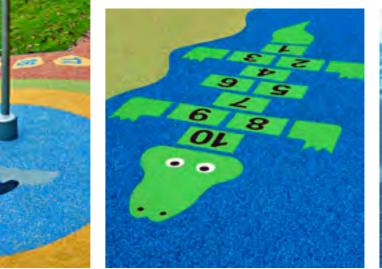

# WAY OF USING PREFABRICATED GRAPHICS

"TRANSFORM DULL EPDM SURFACE INTO ENTERTAINING AND EDUCATIONAL PLACE"

There are many possibilities how to use our 2D and 3D graphics in order to transform a dull EPDM surface into entertaining and educational place. All you need is just to choose the right graphic components and glue them. The rest of surface installation is very simple then.

### PLAYGROUNDS SAFETY SURFACE

WITH 4SOFT GRAPHICS

WITH OUR GRAPHICS YOU CAN MULTIPLY
PLAYING POSSIBILITIES OF STANDARD
PLAYGROUD AND PU SURFACE BY INSTALLING
MORE CHALLENGING GAMES AND PICTURES.
IT IS NOT ONLY SAFETY SURFACE, IT COULD BE
MORE THAN THAT.

#### MULTIPURPOSE AREAS WITH 4SOFT GRAPHICS

GRAPHICS FROM 4SOFT IS REVOLUTIONARY WAY OF MAKING A SINGLE INVESTMENT TO SOLVE THE PROBLEM TO CREATE ONE PLACE FOR DIFFERENT PURPOSES AS:

- a small sports ground for ball games
- an outdoor classroom with educational features
- a place for theatre performances
- a small traffic park for riding toys
- an area for chalk pictures in short
- a place for learning, sports, relaxing and entertainment