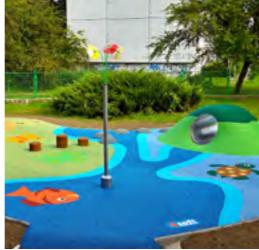

## SHOWERS AND SPLASH AREAS WITH 4SOFT GRAPHICS

COMBINATION OF 3D GRAPHICS AND SPLASH AREA IS GREAT IN SUMMER TIME. WATER NOZZLE CAN BE PUT INTO ANY 3D SHAPE ACCORDING TO YOUR DEMAND.

One of the great ways of using wet pour graphics is in areas with mist nozzles in kindergarten gardens and as refreshing parts of public areas etc...

### water theme is the most used one

Magic with surface

OUR FULL GRAPHICS RANGE IS AVAILABLE AT www.epdm-graphics.com