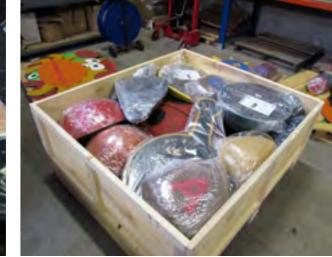

### **PACKING OF GRAPHIC COMPONENTS**

We always try to find out the most effective and cheapest solution of packing and transport of our products to customers. Each consignment is calculated separately according to weight, measurement and place of delivery. It is always more effective to ship more pieces of components by one transport.