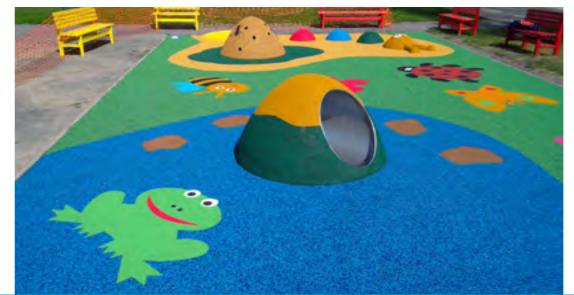

## SHOWERS AND SPLASH AREAS WITH 4SOFT GRAPHICS

COMBINATION OF 3D GRAPHICS AND SPLASH AREA IS GREAT IN SUMMER TIME. WATER NOZZLE CAN BE PUT INTO ANY 3D SHAPE ACCORDING TO YOUR DEMAND.

One of the great ways of using wet pour graphics is in areas with mist nozzles in kindergarten gardens and as refreshing parts of public areas etc...

### water theme is the most used one

Magic with surface

OUR FULL GRAPHICS RANGE IS AVAILABLE AT www.epdm-graphics.com