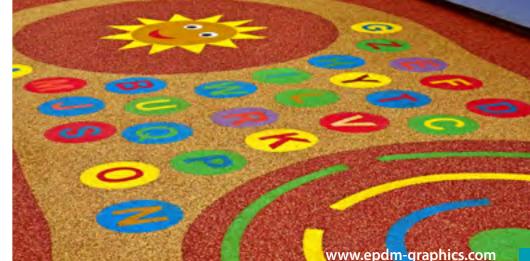

# WAY OF USING PREFABRICATED GRAPHICS

"TRANSFORM DULL EPDM SURFACE INTO ENTERTAINING AND EDUCATIONAL PLACE"

There are many possibilities how to use our 2D and 3D graphics in order to transform a dull EPDM surface into entertaining and educational place. All you need is just to choose the right graphic components and glue them. The rest of surface installation is very simple then.

### PLAYGROUNDS SAFETY SURFACE

WITH 4SOFT GRAPHICS

WITH OUR GRAPHICS YOU CAN MULTIPLY
PLAYING POSSIBILITIES OF STANDARD
PLAYGROUD AND PU SURFACE BY INSTALLING
MORE CHALLENGING GAMES AND PICTURES.
IT IS NOT ONLY SAFETY SURFACE, IT COULD BE
MORE THAN THAT.