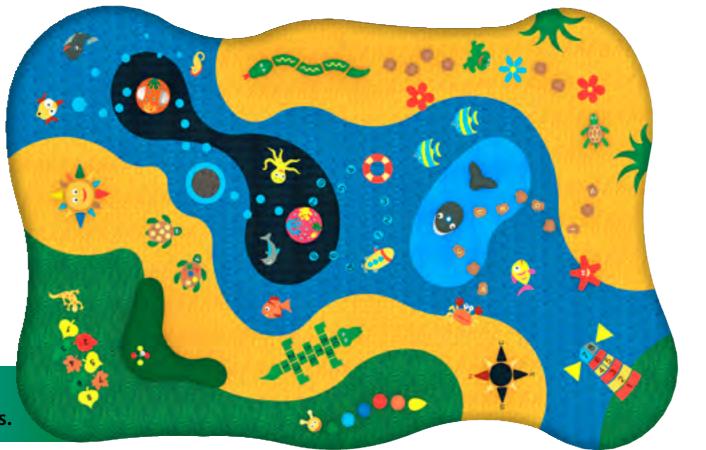

## SHOWERS AND SPLASH AREAS WITH 4SOFT GRAPHICS

COMBINATION OF 3D GRAPHICS AND SPLASH AREA IS GREAT IN SUMMER TIME. WATER NOZZLE CAN BE PUT INTO ANY 3D SHAPE ACCORDING TO YOUR DEMAND.

One of the great ways of using wet pour graphics is in areas with mist nozzles in kindergarten gardens and as refreshing parts of public areas etc...

### water theme is the most used one

Magic with surface

OUR FULL GRAPHICS RANGE IS AVAILABLE AT www.epdm-graphics.com

#### **WATER THEME:**

We produce unique 2D and 3D graphics.