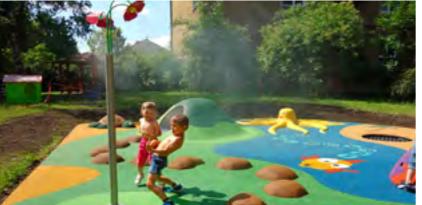

## SHOWERS AND SPLASH AREAS WITH 4SOFT GRAPHICS

COMBINATION OF 3D GRAPHICS AND SPLASH AREA IS GREAT IN SUMMER TIME. WATER NOZZLE CAN BE PUT INTO ANY 3D SHAPE ACCORDING TO YOUR DEMAND.

One of the great ways of using wet pour graphics is in areas with mist nozzles in kindergarten gardens and as refreshing parts of public areas etc...

### water theme is the most used one

Magic with surface

OUR FULL GRAPHICS RANGE IS AVAILABLE AT www.epdm-graphics.com