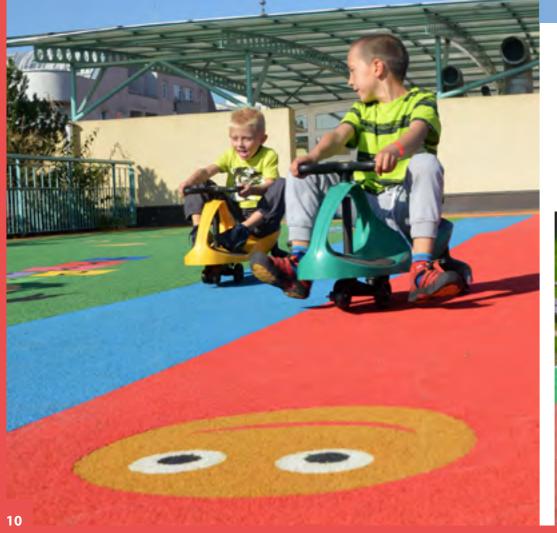

### PLAYGROUNDS SAFETY SURFACE

WITH 4SOFT GRAPHICS

WITH OUR GRAPHICS YOU CAN MULTIPLY
PLAYING POSSIBILITIES OF STANDARD
PLAYGROUD AND PU SURFACE BY INSTALLING
MORE CHALLENGING GAMES AND PICTURES.
IT IS NOT ONLY SAFETY SURFACE, IT COULD BE
MORE THAN THAT.

#### MULTIPURPOSE AREAS WITH 4SOFT GRAPHICS

GRAPHICS FROM 4SOFT IS REVOLUTIONARY WAY OF MAKING A SINGLE INVESTMENT TO SOLVE THE PROBLEM TO CREATE ONE PLACE FOR DIFFERENT PURPOSES AS:

- a small sports ground for ball games
- an outdoor classroom with educational features
- a place for theatre performances
- a small traffic park for riding toys
- an area for chalk pictures in short
- a place for learning, sports, relaxing and entertainment