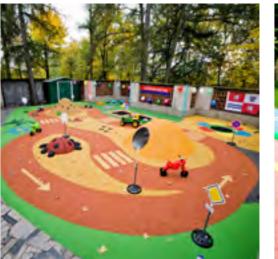

#### **3D EPDM GRAPHICS**

Creativity has no boundaries

We produce more than twenty attractive 3D EPDM graphic components in different shapes. They are excellent as accessories on flat surfaces. They could be attractive play elements in many ways, soft seats or only safe decorations of playgrounds. Children love them.

## IT IS NOT ONLY SAFETY SURFACE, IT IS MORE THAN THAT!

- 4soft 3D graphics is made only from SBR and from high guality of EPDM on top. Every detail is handmade with accent on durability and safety.
- ► We do not use any spray colors. Each detail is made from colored EPDM granules.
- ➤ To reach super results, combine 3D shapes with standard 2D graphics.
- 4soft 3D graphics is certified along with EN 1176-1 standards.

### we produce unique 3d shapes

4SOFT 3D SHAPES CAN BE INSTALLED ALSO ON ARTIFICIAL TURF, RUBBER TILES, CONCRETE OR FOR EX. DIRECTLY INTO SANDBOX.

not only for schools and kindergardens

OUR FULL GRAPHICS RANGE IS AVAILABLE AT