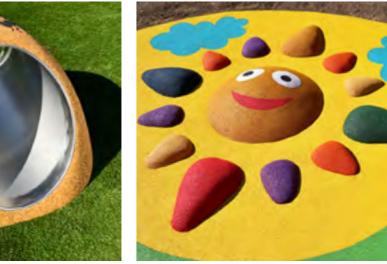

## SHOWERS AND SPLASH AREAS WITH 4SOFT GRAPHICS

COMBINATION OF 3D GRAPHICS AND SPLASH AREA IS GREAT IN SUMMER TIME. WATER NOZZLE CAN BE PUT INTO ANY 3D SHAPE ACCORDING TO YOUR DEMAND.

One of the great ways of using wet pour graphics is in areas with mist nozzles in kindergarten gardens and as refreshing parts of public areas etc...

### water theme is the most used one

Magic with surface

OUR FULL GRAPHICS RANGE IS AVAILABLE AT www.epdm-graphics.com