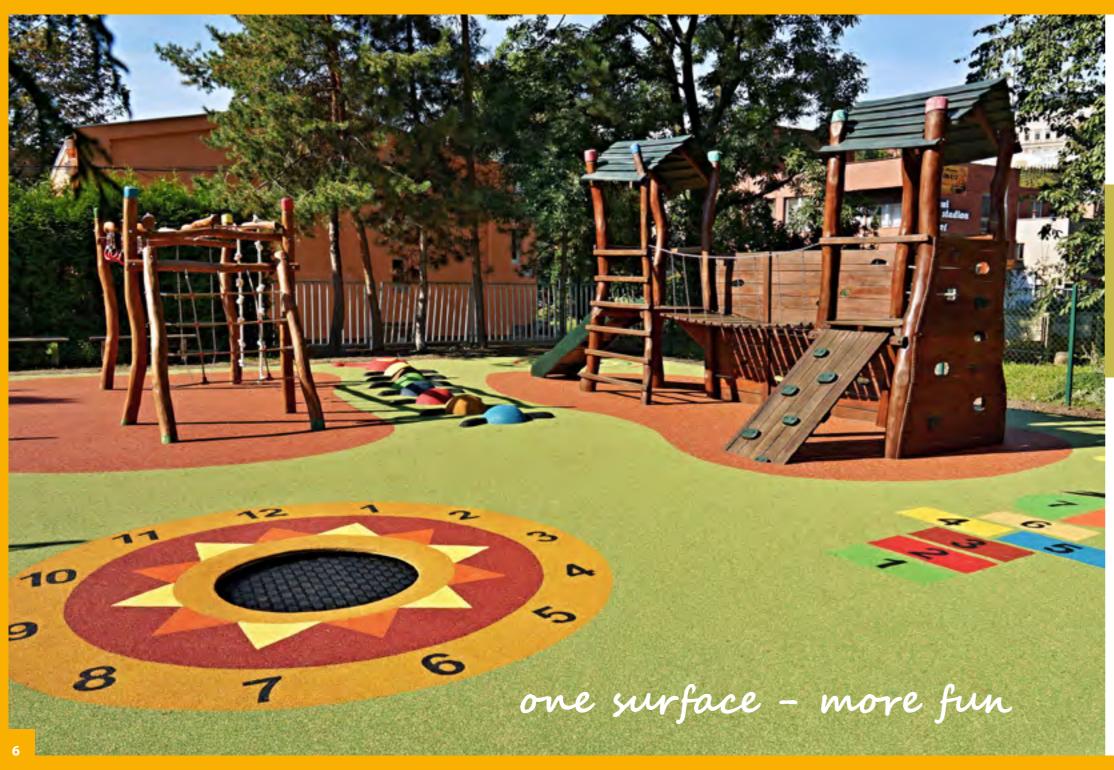

# WAY OF USING PREFABRICATED GRAPHICS

"TRANSFORM DULL EPDM SURFACE INTO ENTERTAINING AND EDUCATIONAL PLACE"

There are many possibilities how to use our 2D and 3D graphics in order to transform a dull EPDM surface into entertaining and educational place. All you need is just to choose the right graphic components and glue them. The rest of surface installation is very simple then.

### PLAYGROUNDS SAFETY SURFACE

WITH 4SOFT GRAPHICS

WITH OUR GRAPHICS YOU CAN MULTIPLY
PLAYING POSSIBILITIES OF STANDARD
PLAYGROUD AND PU SURFACE BY INSTALLING
MORE CHALLENGING GAMES AND PICTURES.
IT IS NOT ONLY SAFETY SURFACE, IT COULD BE
MORE THAN THAT.

#### MULTIPURPOSE AREAS WITH 4SOFT GRAPHICS

GRAPHICS FROM 4SOFT IS REVOLUTIONARY WAY OF MAKING A SINGLE INVESTMENT TO SOLVE THE PROBLEM TO CREATE ONE PLACE FOR DIFFERENT PURPOSES AS:

- a small sports ground for ball games
- an outdoor classroom with educational features
- a place for theatre performances
- a small traffic park for riding toys
- an area for chalk pictures in short
- a place for learning, sports, relaxing and entertainment