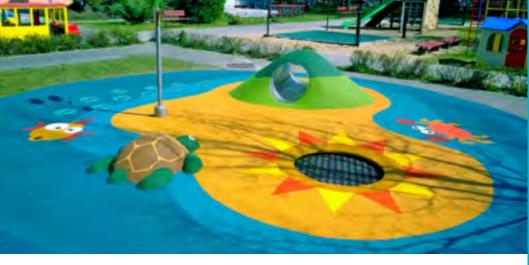

## SHOWERS AND SPLASH AREAS WITH 4SOFT GRAPHICS

COMBINATION OF 3D GRAPHICS AND SPLASH AREA IS GREAT IN SUMMER TIME. WATER NOZZLE CAN BE PUT INTO ANY 3D SHAPE ACCORDING TO YOUR DEMAND.

One of the great ways of using wet pour graphics is in areas with mist nozzles in kindergarten gardens and as refreshing parts of public areas etc...

### water theme is the most used one

Magic with surface

OUR FULL GRAPHICS RANGE IS AVAILABLE AT www.epdm-graphics.com