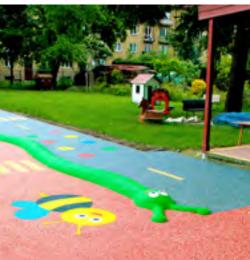

# WAY OF USING PREFABRICATED GRAPHICS

"TRANSFORM DULL EPDM SURFACE INTO ENTERTAINING AND EDUCATIONAL PLACE"

There are many possibilities how to use our 2D and 3D graphics in order to transform a dull EPDM surface into entertaining and educational place. All you need is just to choose the right graphic components and glue them. The rest of surface installation is very simple then.