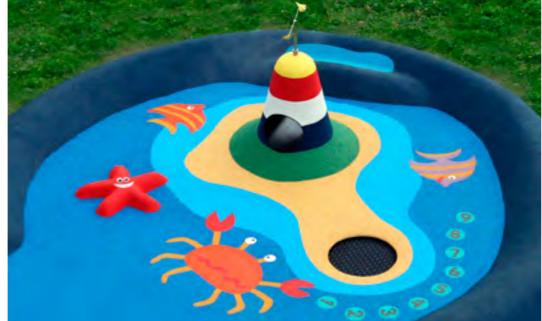

## SHOWERS AND SPLASH AREAS WITH 4SOFT GRAPHICS

COMBINATION OF 3D GRAPHICS AND SPLASH AREA IS GREAT IN SUMMER TIME. WATER NOZZLE CAN BE PUT INTO ANY 3D SHAPE ACCORDING TO YOUR DEMAND.

One of the great ways of using wet pour graphics is in areas with mist nozzles in kindergarten gardens and as refreshing parts of public areas etc...

### water theme is the most used one

Magic with surface

OUR FULL GRAPHICS RANGE IS AVAILABLE AT www.epdm-graphics.com