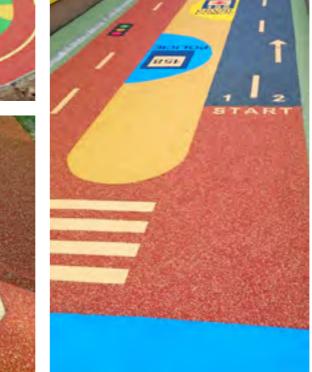

#### MULTIPURPOSE AREAS USED AS TRAFFIC PARK

## WITH OUR GRAPHISC IT IS EASY TO MAKE TRAFFIC PLAYGROUND FOR SMALL KIDS

There is often request for a multipurpose area that has the form of a traffic park for ride-on toys and scooters.

With wet pour graphics the children learn the basics of traffic education. They learn how to cross a road safely at a pedestrian crossing, learn about the colours of traffic lights or they can have a race on the racing stretch.