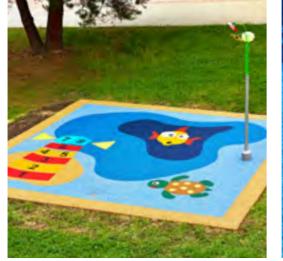

## SHOWERS AND SPLASH AREAS WITH 4SOFT GRAPHICS

COMBINATION OF 3D GRAPHICS AND SPLASH AREA IS GREAT IN SUMMER TIME. WATER NOZZLE CAN BE PUT INTO ANY 3D SHAPE ACCORDING TO YOUR DEMAND.

One of the great ways of using wet pour graphics is in areas with mist nozzles in kindergarten gardens and as refreshing parts of public areas etc...

### water theme is the most used one

Magic with surface

OUR FULL GRAPHICS RANGE IS AVAILABLE AT www.epdm-graphics.com