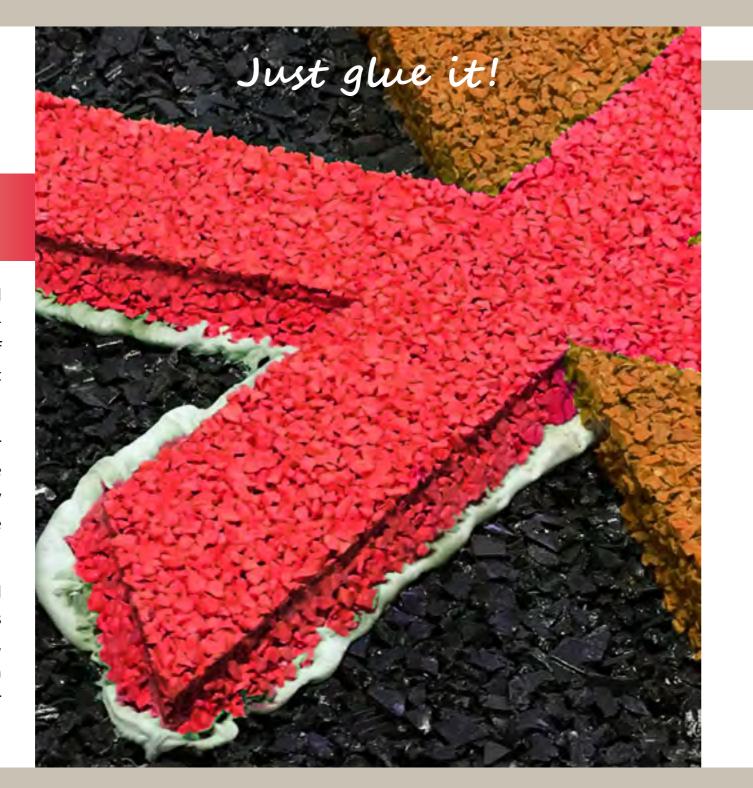

### **INSTALLATION** GUIDES FOR 2D GRAPHICS

JUST GLUE GRAPHIC COMPONENT ON SBR LAYER OR DIRECTLY ON CONCRETE, LOOK AT OUR SIMPLE INSTALLATION GUIDES.

Needed tools to measure out requested graphic and material for glueing.

Spread and compress properly your final EPDM coat around the component.

**INSTALLATION GUIDES** FOR 3D GRAPHICS

TO WORK WITH 3D GRAPHICS IS VERY EASY. JUST GLUE IT!

O1 Copy the graphic on SBR layer along with requested design.