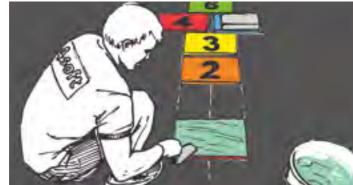

**04** Spread glue evenly on underside of your

Make sure the glue is spread evenly and to the edge!!!

Place graphic exactly and press properly to improve the glue distribution.

Apply the thick binder on outside edges of component to avoid edge separation from the rest of the EPDM on the top layer.