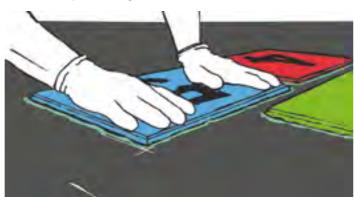

### **INSTALLATION** GUIDES FOR 2D GRAPHICS

JUST GLUE GRAPHIC COMPONENT ON SBR LAYER OR DIRECTLY ON CONCRETE, LOOK AT OUR SIMPLE INSTALLATION GUIDES.

Needed tools to measure out requested graphic and material for glueing.

Measure out and copy graphic on cured SBR layer along with requested design.

Mix properly two component glue. Use standard PU glue for artificial grass. Two component glue, use for bigger patterns or more graphics.