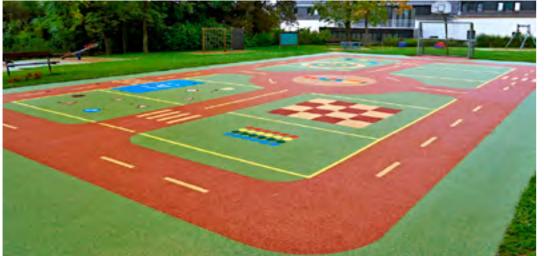

#### MULTIPURPOSE AREAS WITH 4SOFT GRAPHICS

GRAPHICS FROM 4SOFT IS REVOLUTIONARY WAY OF MAKING A SINGLE INVESTMENT TO SOLVE THE PROBLEM TO CREATE ONE PLACE FOR DIFFERENT PURPOSES AS:

- a small sports ground for ball games
- an outdoor classroom with educational features
- a place for theatre performances
- a small traffic park for riding toys
- an area for chalk pictures in short
- a place for learning, sports, relaxing and entertainment

# MULTIPURPOSE TERRACES WITH 4SOFT AND PAVEMENTS

INSTALLING EPDM HOPSCOTCHES, GEOMETRIC SHAPES,TRAFFIC SIGNS, LOGOS ETC...
DIRECTLY INTO SURFACE MAKES CHILDREN HAPPY TO BE OR WALK ON THESE PLACES.

Make or renovate terraces and pavements more creatively. You can find more ways of using EPDM surface. It is not only safety surface, it is more than that.