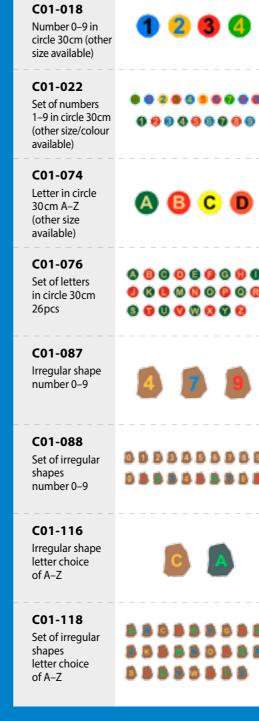

C01-121

C01-128

D01-001

D01-002

Hedgehog

D01-003

D01-004

D01-005

Elephant

Butterfly

Dino-3

•••

D01-007

(set of 11 pcs)

size 520cm

D01-008

D01-009

Ladybird

Parrot

Snake-2