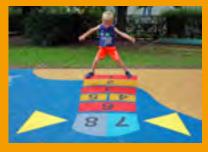

# MULTIPURPOSE TERRACES WITH 4SOFT AND PAVEMENTS

INSTALLING EPDM HOPSCOTCHES, GEOMETRIC SHAPES,TRAFFIC SIGNS, LOGOS ETC...
DIRECTLY INTO SURFACE MAKES CHILDREN HAPPY TO BE OR WALK ON THESE PLACES.

Make or renovate terraces and pavements more creatively. You can find more ways of using EPDM surface. It is not only safety surface, it is more than that.