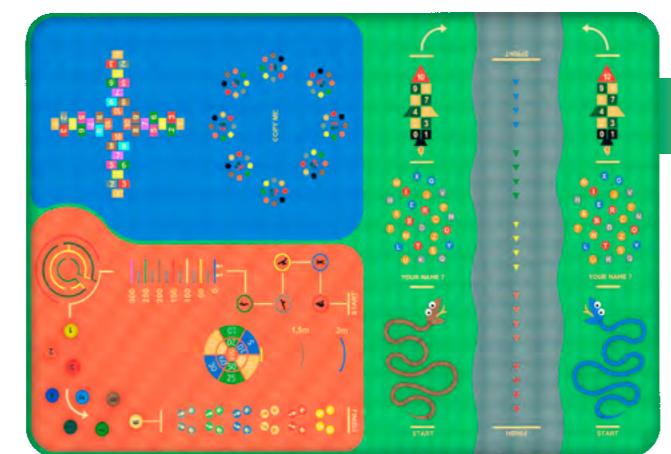

#### SPORT AND FITNESS THEME:

For every generation.

4soft graphics offers portfolio of interactive and educative games fit to school courtyards or as part of standard playground for older children.

#### **TRAFFIC THEME:**

We produce learning graphics.

We have lot of realizations with traffic theme mostly at kindergartens. Smart graphic combination can be very attractive for kids riding on push bikes, scooters or pedal cars.

ready...steady...GO!