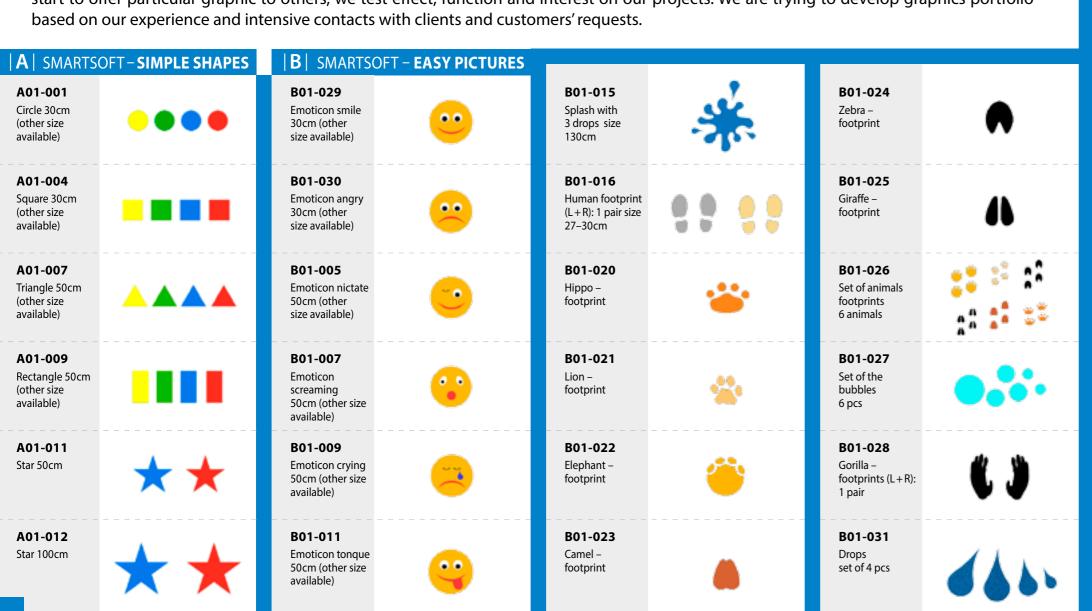

## 4 soft CATALOGUE OF GRAPHICS · fast · eazy · cheap · perfect

4soft company itself installs EPDM surface on more than 250 playgrounds every year. Most of them contains 2D and 3D graphics. Before we start to offer particular graphic to others, we test effect, function and interest on our projects. We are trying to develop graphics portfolio based on our experience and intensive contacts with clients and customers' requests.