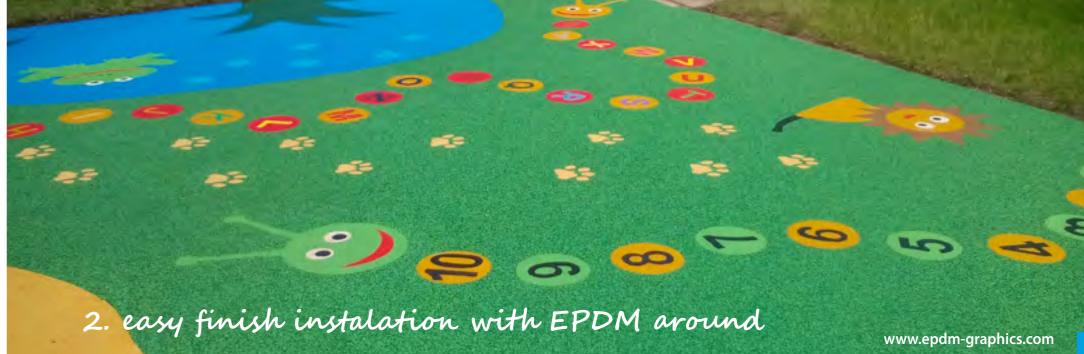

Spread and compress properly your final EPDM coat around the component.

**INSTALLATION GUIDES** FOR 3D GRAPHICS

TO WORK WITH 3D GRAPHICS IS VERY EASY. JUST GLUE IT!

O1 Copy the graphic on SBR layer along with requested design.

Spread one or two component glue evenly directly on SBR-Take care about upper side of component to avoid stain of glue on it!

Place 3D component and press properly to improve the glue distribution.

Apply the thick binder on outside edges of 3D component to avoid edge separation from the rest of the EPDM on the top layer.

Screed and compress your final EPDM coat around your 3D component. Cartridges or salami. For example Proline T44 or Extrem FIX.

To transport heavy 3D anthill use two iron sticks to pass them through the holes.