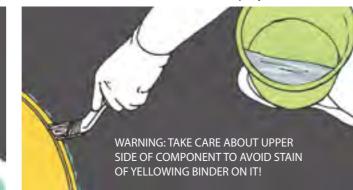

**04** Spread glue evenly on underside of your

Make sure the glue is spread evenly and to the edge!!!

Place graphic exactly and press properly to improve the glue distribution.

Apply the thick binder on outside edges of component to avoid edge separation from the rest of the EPDM on the top layer.

Spread one or two component glue evenly directly on SBR-Take care about upper side of component to avoid stain of glue on it!

Place 3D component and press properly to improve the glue distribution.

Apply the thick binder on outside edges of 3D component to avoid edge separation from the rest of the EPDM on the top layer.