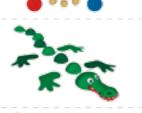

1 pcs

simple

S01-031

3D Tail of caterpillar

S01-032

3D Tail of

caterpillar with number

S01-030 3D Bumb

3D Sun



































## set with number

S01-036







with fountain



S01-045

Coral reef

MINI Tunnel Coral reef













S01-046 3D Miss Hippo



S01-047 3D Shark 2 parts: head + jaw





















S01-052-050B **EPDM Ball** 2 colours



S01-052-050G **EPDM Ball** with graphics

(different colours

available)



S01-053-050A **EPDM Half balls** 1 colour

diameter 50cm



S01-053-050G **EPDM Half ball** with graphics diameter 50cm













#### S01-041

Tunnel-3 stainles bottom part 2500 mm diameter 635 mm







#### S01-057

3D Ludo big

#### S01-058-E











## coloured legs

S01-058

half balls

3D Crocodile

3D head + tail 2D legs







### **PACKING OF GRAPHIC COMPONENTS**

We always try to find out the most effective and cheapest solution of packing and transport of our products to customers. Each consignment is calculated separately according to weight, measurement and place of delivery. It is always more effective to ship more pieces of components by one transport.















Our full graphics range and colour modifications are available at: www.epdm-graphics.com. Download in a separate PDF file.

Other colour options of our products on request.

If you need special design according to your own specification, just send us your drawing to graphics@4soft.cz.



### **EPDM LOGO**

GREAT WAY OF PROMOTING
YOUR NICE WORK IS TO INSTALL
LOGO DIRECTLY INTO EPDM SAFETY
SURFACE.

4soft can make your logo along with app