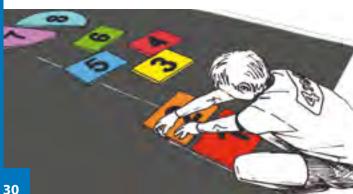

### **INSTALLATION** GUIDES FOR 2D GRAPHICS

JUST GLUE GRAPHIC COMPONENT ON SBR LAYER OR DIRECTLY ON CONCRETE, LOOK AT OUR SIMPLE INSTALLATION GUIDES.

Needed tools to measure out requested graphic and material for glueing.

Measure out and copy graphic on cured SBR layer along with requested design.

Mix properly two component glue. Use standard PU glue for artificial grass. Two component glue, use for bigger patterns or more graphics.