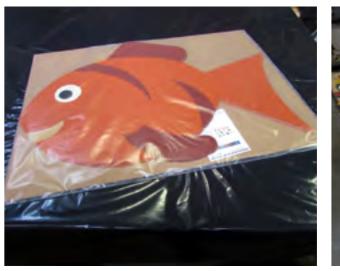

### **PACKING OF GRAPHIC COMPONENTS**

We always try to find out the most effective and cheapest solution of packing and transport of our products to customers. Each consignment is calculated separately according to weight, measurement and place of delivery. It is always more effective to ship more pieces of components by one transport.