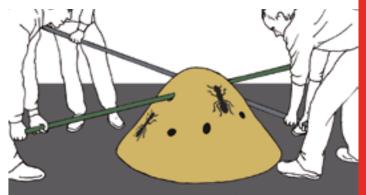

Screed and compress your final EPDM coat around your 3D component. Cartridges or salami. For example Proline T44 or Extrem FIX.

To transport heavy 3D anthill use two iron sticks to pass them through the holes.

To transport heavy 3D ladybird or 3D turtle we install two belts directly on them to make manipulation easier.

You can use two iron sticks to attach belts to them.

After gluing of 3D object the belts can be cut away or just pulled out.