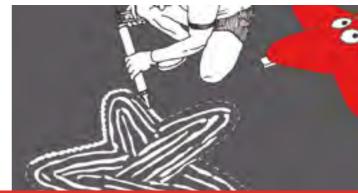

### **INSTALLATION** GUIDES FOR 2D GRAPHICS

JUST GLUE GRAPHIC COMPONENT ON SBR LAYER OR DIRECTLY ON CONCRETE, LOOK AT OUR SIMPLE INSTALLATION GUIDES.

Needed tools to measure out requested graphic and material for glueing.

Measure out and copy graphic on cured SBR layer along with requested design.

Mix properly two component glue. Use standard PU glue for artificial grass. Two component glue, use for bigger patterns or more graphics.