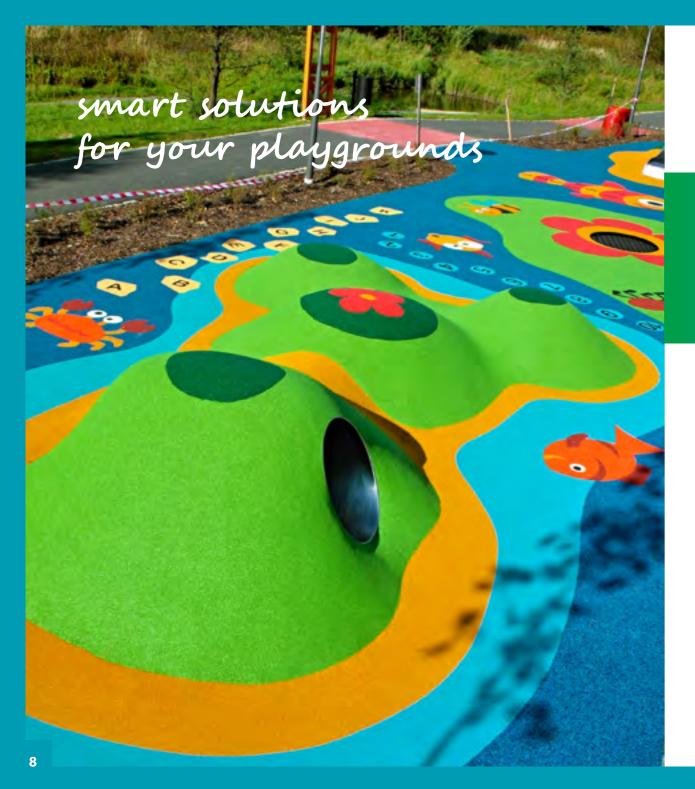

# WAY OF USING PREFABRICATED GRAPHICS

"TRANSFORM DULL EPDM SURFACE INTO ENTERTAINING AND EDUCATIONAL PLACE"

There are many possibilities how to use our 2D and 3D graphics in order to transform a dull EPDM surface into entertaining and educational place. All you need is just to choose the right graphic components and glue them. The rest of surface installation is very simple then.

### PLAYGROUNDS SAFETY SURFACE

WITH 4SOFT GRAPHICS

WITH OUR GRAPHICS YOU CAN MULTIPLY
PLAYING POSSIBILITIES OF STANDARD
PLAYGROUD AND PU SURFACE BY INSTALLING
MORE CHALLENGING GAMES AND PICTURES.
IT IS NOT ONLY SAFETY SURFACE, IT COULD BE
MORE THAN THAT.