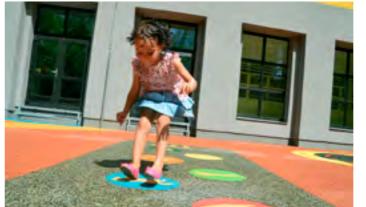

# MULTIPURPOSE TERRACES WITH 4SOFT AND PAVEMENTS

INSTALLING EPDM HOPSCOTCHES, GEOMETRIC SHAPES,TRAFFIC SIGNS, LOGOS ETC...
DIRECTLY INTO SURFACE MAKES CHILDREN HAPPY TO BE OR WALK ON THESE PLACES.

Make or renovate terraces and pavements more creatively. You can find more ways of using EPDM surface. It is not only safety surface, it is more than that.