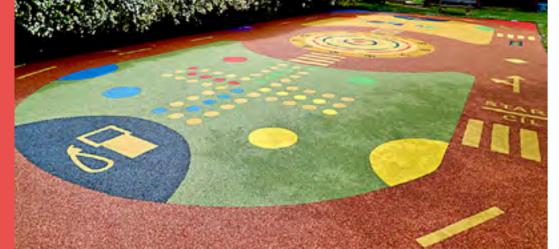

# WAY OF USING PREFABRICATED GRAPHICS

"TRANSFORM DULL EPDM SURFACE INTO ENTERTAINING AND EDUCATIONAL PLACE"

There are many possibilities how to use our 2D and 3D graphics in order to transform a dull EPDM surface into entertaining and educational place. All you need is just to choose the right graphic components and glue them. The rest of surface installation is very simple then.

### PLAYGROUNDS SAFETY SURFACE

WITH 4SOFT GRAPHICS

WITH OUR GRAPHICS YOU CAN MULTIPLY
PLAYING POSSIBILITIES OF STANDARD
PLAYGROUD AND PU SURFACE BY INSTALLING
MORE CHALLENGING GAMES AND PICTURES.
IT IS NOT ONLY SAFETY SURFACE, IT COULD BE
MORE THAN THAT.

#### MULTIPURPOSE AREAS WITH 4SOFT GRAPHICS

GRAPHICS FROM 4SOFT IS REVOLUTIONARY WAY OF MAKING A SINGLE INVESTMENT TO SOLVE THE PROBLEM TO CREATE ONE PLACE FOR DIFFERENT PURPOSES AS:

- a small sports ground for ball games
- an outdoor classroom with educational features
- a place for theatre performances
- a small traffic park for riding toys
- an area for chalk pictures in short
- a place for learning, sports, relaxing and entertainment