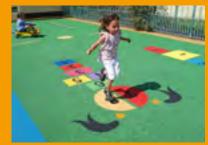

# WAY OF USING PREFABRICATED GRAPHICS

"TRANSFORM DULL EPDM SURFACE INTO ENTERTAINING AND EDUCATIONAL PLACE"

There are many possibilities how to use our 2D and 3D graphics in order to transform a dull EPDM surface into entertaining and educational place. All you need is just to choose the right graphic components and glue them. The rest of surface installation is very simple then.

### PLAYGROUNDS SAFETY SURFACE

WITH 4SOFT GRAPHICS

WITH OUR GRAPHICS YOU CAN MULTIPLY
PLAYING POSSIBILITIES OF STANDARD
PLAYGROUD AND PU SURFACE BY INSTALLING
MORE CHALLENGING GAMES AND PICTURES.
IT IS NOT ONLY SAFETY SURFACE, IT COULD BE
MORE THAN THAT.