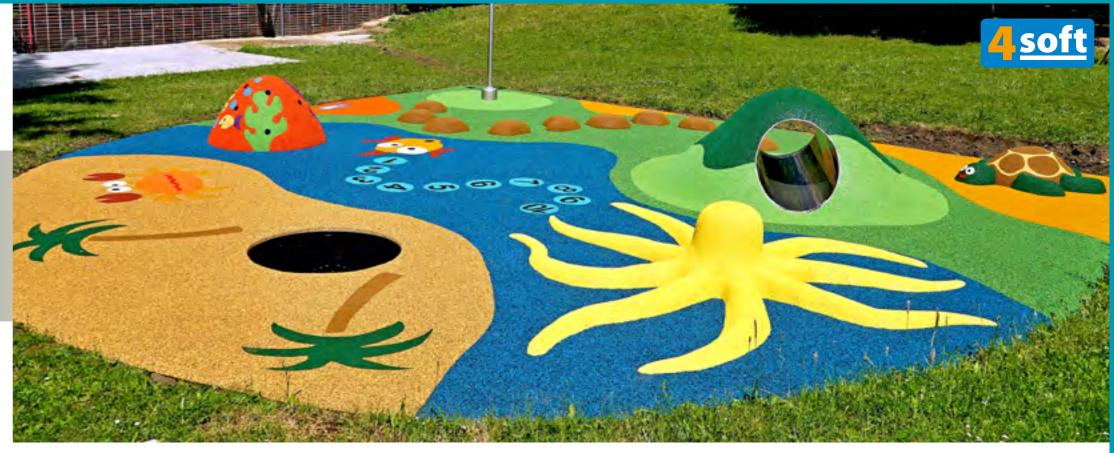

## SHOWERS AND SPLASH AREAS WITH 4SOFT GRAPHICS

COMBINATION OF 3D GRAPHICS AND SPLASH AREA IS GREAT IN SUMMER TIME. WATER NOZZLE CAN BE PUT INTO ANY 3D SHAPE ACCORDING TO YOUR DEMAND.

One of the great ways of using wet pour graphics is in areas with mist nozzles in kindergarten gardens and as refreshing parts of public areas etc...

### water theme is the most used one

Magic with surface

OUR FULL GRAPHICS RANGE IS AVAILABLE AT www.epdm-graphics.com