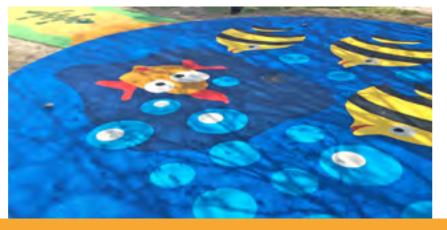

## SHOWERS AND SPLASH AREAS WITH 4SOFT GRAPHICS

COMBINATION OF 3D GRAPHICS AND SPLASH AREA IS GREAT IN SUMMER TIME. WATER NOZZLE CAN BE PUT INTO ANY 3D SHAPE ACCORDING TO YOUR DEMAND.

One of the great ways of using wet pour graphics is in areas with mist nozzles in kindergarten gardens and as refreshing parts of public areas etc...

### water theme is the most used one

Magic with surface

OUR FULL GRAPHICS RANGE IS AVAILABLE AT www.epdm-graphics.com

#### **WATER THEME:**

We produce unique 2D and 3D graphics.