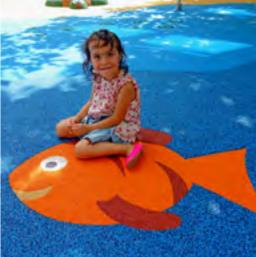

## SHOWERS AND SPLASH AREAS WITH 4SOFT GRAPHICS

COMBINATION OF 3D GRAPHICS AND SPLASH AREA IS GREAT IN SUMMER TIME. WATER NOZZLE CAN BE PUT INTO ANY 3D SHAPE ACCORDING TO YOUR DEMAND.

One of the great ways of using wet pour graphics is in areas with mist nozzles in kindergarten gardens and as refreshing parts of public areas etc...

### water theme is the most used one

Magic with surface

OUR FULL GRAPHICS RANGE IS AVAILABLE AT www.epdm-graphics.com