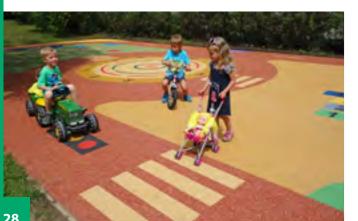

#### MULTIPURPOSE AREAS USED AS TRAFFIC PARK

## WITH OUR GRAPHISC IT IS EASY TO MAKE TRAFFIC PLAYGROUND FOR SMALL KIDS

There is often request for a multipurpose area that has the form of a traffic park for ride-on toys and scooters.

With wet pour graphics the children learn the basics of traffic education. They learn how to cross a road safely at a pedestrian crossing, learn about the colours of traffic lights or they can have a race on the racing stretch.