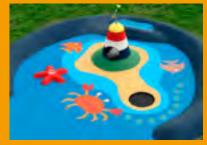

## SHOWERS AND SPLASH AREAS WITH 4SOFT GRAPHICS

COMBINATION OF 3D GRAPHICS AND SPLASH AREA IS GREAT IN SUMMER TIME. WATER NOZZLE CAN BE PUT INTO ANY 3D SHAPE ACCORDING TO YOUR DEMAND.

One of the great ways of using wet pour graphics is in areas with mist nozzles in kindergarten gardens and as refreshing parts of public areas etc...

### water theme is the most used one

Magic with surface

OUR FULL GRAPHICS RANGE IS AVAILABLE AT www.epdm-graphics.com