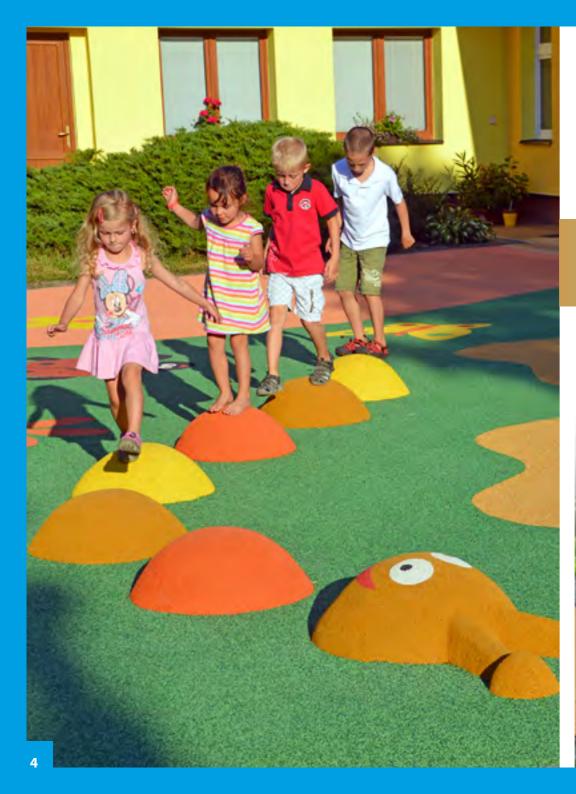

# WAY OF USING PREFABRICATED GRAPHICS

"TRANSFORM DULL EPDM SURFACE INTO ENTERTAINING AND EDUCATIONAL PLACE"

There are many possibilities how to use our 2D and 3D graphics in order to transform a dull EPDM surface into entertaining and educational place. All you need is just to choose the right graphic components and glue them. The rest of surface installation is very simple then.

### PLAYGROUNDS SAFETY SURFACE

WITH 4SOFT GRAPHICS

WITH OUR GRAPHICS YOU CAN MULTIPLY
PLAYING POSSIBILITIES OF STANDARD
PLAYGROUD AND PU SURFACE BY INSTALLING
MORE CHALLENGING GAMES AND PICTURES.
IT IS NOT ONLY SAFETY SURFACE, IT COULD BE
MORE THAN THAT.

#### MULTIPURPOSE AREAS WITH 4SOFT GRAPHICS

GRAPHICS FROM 4SOFT IS REVOLUTIONARY WAY OF MAKING A SINGLE INVESTMENT TO SOLVE THE PROBLEM TO CREATE ONE PLACE FOR DIFFERENT PURPOSES AS:

- a small sports ground for ball games
- an outdoor classroom with educational features
- a place for theatre performances
- a small traffic park for riding toys
- an area for chalk pictures in short
- a place for learning, sports, relaxing and entertainment