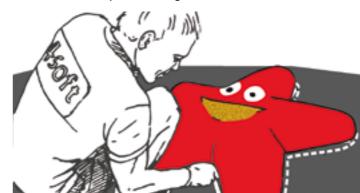

Screed and compress your final EPDM coat around your 3D component. Cartridges or salami. For example Proline T44 or Extrem FIX.

To transport heavy 3D anthill use two iron sticks to pass them through the holes.

To transport heavy 3D ladybird or 3D turtle we install two belts directly on them to make manipulation easier.

You can use two iron sticks to attach belts to them.

After gluing of 3D object the belts can be cut away or just pulled out.