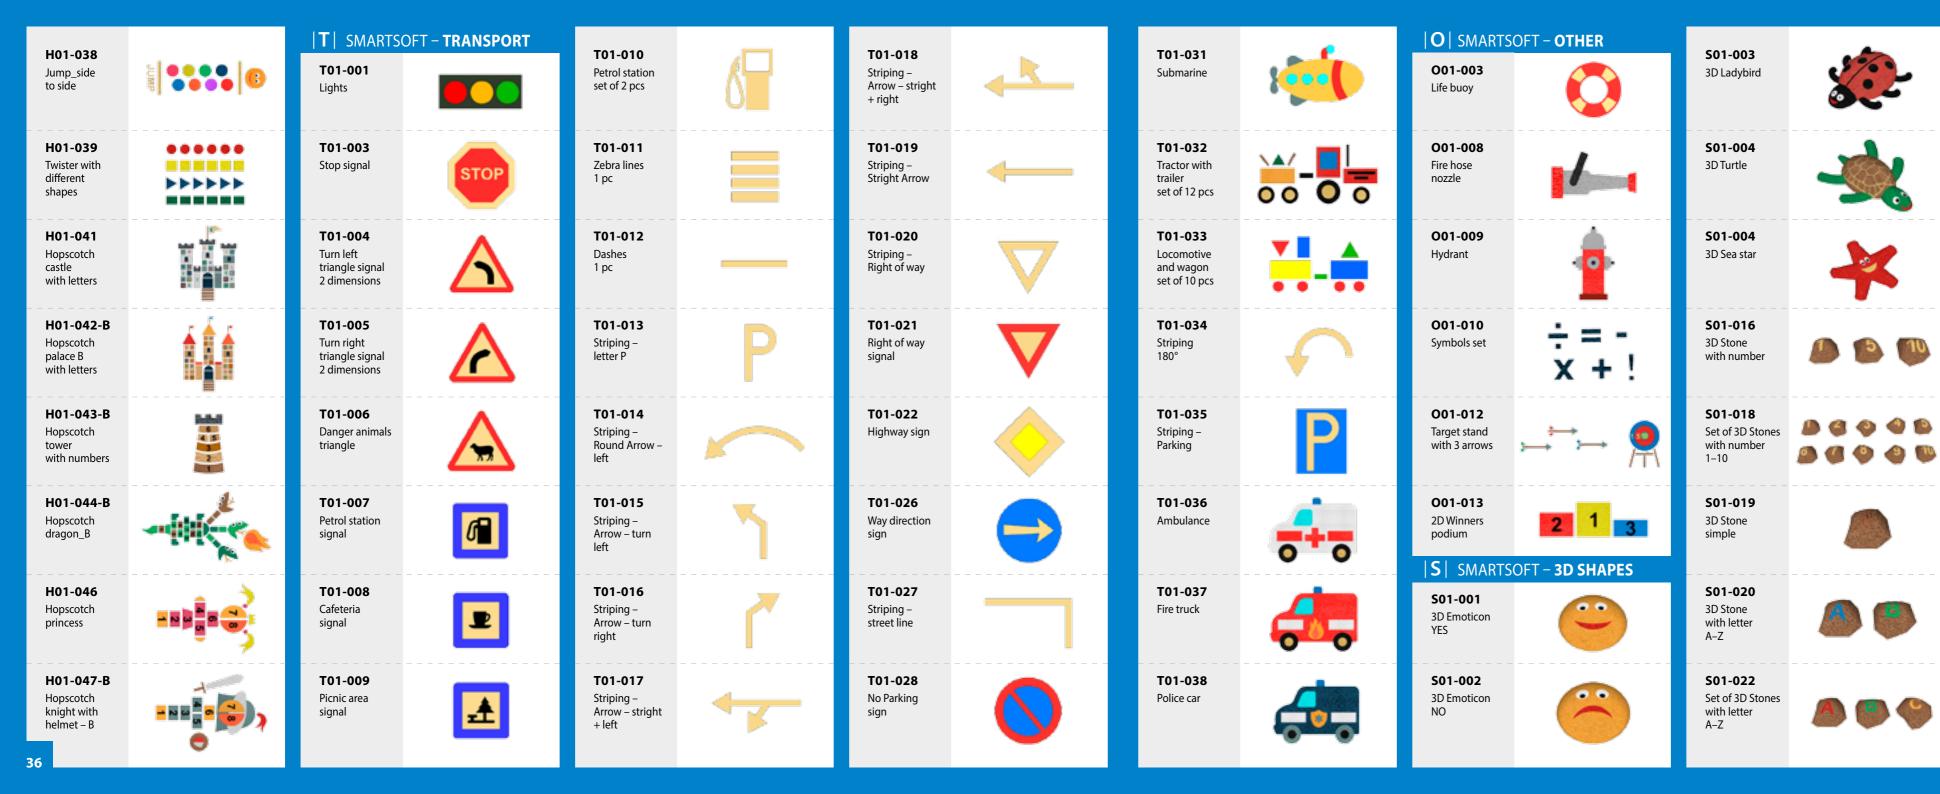

Whale

Fish-3

S01-023

3D Compass

set of 13 pcs

S01-024

set of 13 pcs

S01-025

3D Snake

S01-027

3D Head

of crocodile

S01-028 3D Caterpillar

S01-029 3D Bumb with number 1-9

1 pcs

simple

S01-031

3D Tail of caterpillar

S01-032

3D Tail of

caterpillar with number

S01-030 3D Bumb

3D Sun

## set with number

S01-036

with fountain

S01-045

Coral reef

MINI Tunnel Coral reef

S01-046 3D Miss Hippo

S01-047 3D Shark 2 parts: head + jaw

S01-052-050B **EPDM Ball** 2 colours

S01-052-050G **EPDM Ball** with graphics

(different colours

available)

S01-053-050A **EPDM Half balls** 1 colour

diameter 50cm

S01-053-050G **EPDM Half ball** with graphics diameter 50cm

#### S01-041

Tunnel-3 stainles bottom part 2500 mm diameter 635 mm

#### S01-057

3D Ludo big

#### S01-058-E

## coloured legs

S01-058

half balls

3D Crocodile

3D head + tail 2D legs