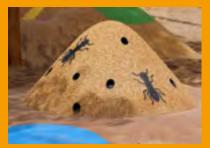

#### **3D EPDM GRAPHICS**

Creativity has no boundaries

We produce more than twenty attractive 3D EPDM graphic components in different shapes. They are excellent as accessories on flat surfaces. They could be attractive play elements in many ways, soft seats or only safe decorations of playgrounds. Children love them.

## IT IS NOT ONLY SAFETY SURFACE, IT IS MORE THAN THAT!

- 4soft 3D graphics is made only from SBR and from high guality of EPDM on top. Every detail is handmade with accent on durability and safety.
- ► We do not use any spray colors. Each detail is made from colored EPDM granules.
- ➤ To reach super results, combine 3D shapes with standard 2D graphics.
- 4soft 3D graphics is certified along with EN 1176-1 standards.

### we produce unique 3d shapes

4SOFT 3D SHAPES CAN BE INSTALLED ALSO ON ARTIFICIAL TURF, RUBBER TILES, CONCRETE OR FOR EX. DIRECTLY INTO SANDBOX.

not only for schools and kindergardens

OUR FULL GRAPHICS RANGE IS AVAILABLE AT

Screed and compress your final EPDM coat around your 3D component. Cartridges or salami. For example Proline T44 or Extrem FIX.

To transport heavy 3D anthill use two iron sticks to pass them through the holes.