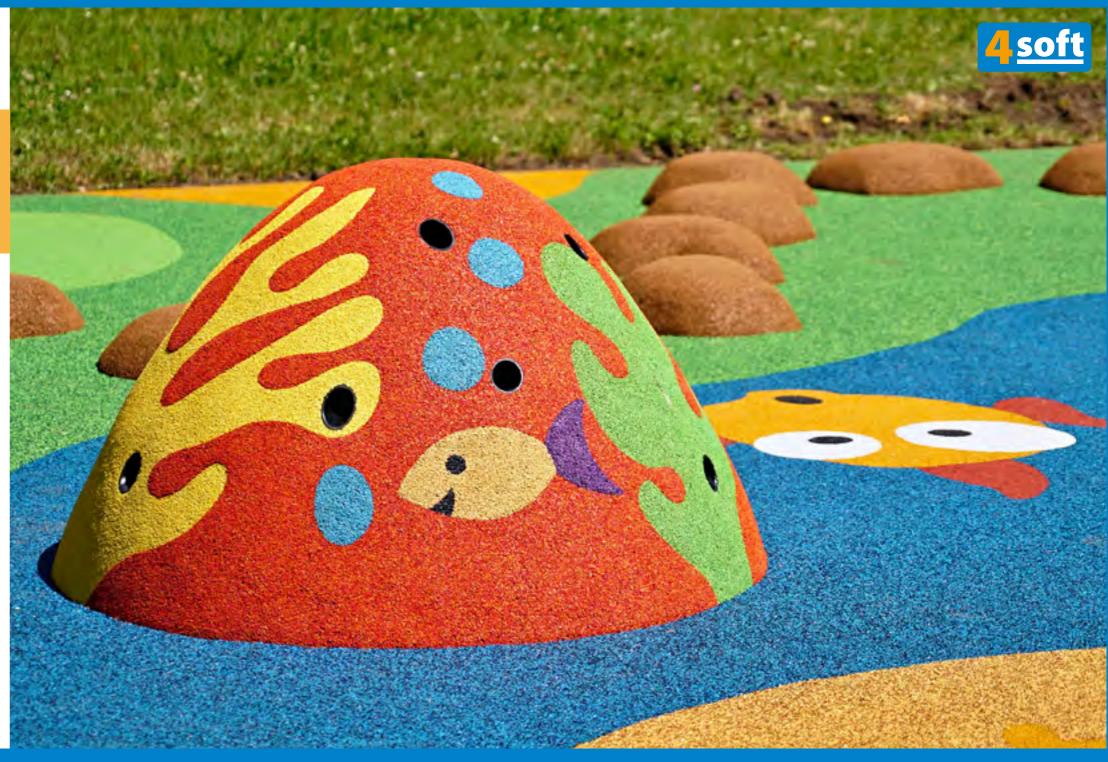

## SHOWERS AND SPLASH AREAS WITH 4SOFT GRAPHICS

COMBINATION OF 3D GRAPHICS AND SPLASH AREA IS GREAT IN SUMMER TIME. WATER NOZZLE CAN BE PUT INTO ANY 3D SHAPE ACCORDING TO YOUR DEMAND.

One of the great ways of using wet pour graphics is in areas with mist nozzles in kindergarten gardens and as refreshing parts of public areas etc...

### water theme is the most used one

Magic with surface

OUR FULL GRAPHICS RANGE IS AVAILABLE AT www.epdm-graphics.com