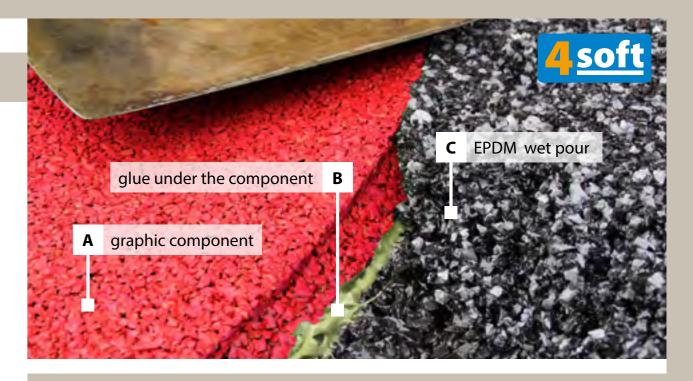

### GREAT WET POUR GRAPHICS IMPROVEMENTS!

- 4soft Wet pour graphics is not fabricated on press machine. All our graphics is hand--made. The reason is simple. Appearance of prefabricated graphics is the same as the rest of EPDM surface.
- 4soft Wet pour graphics is not cut out by water jet as some producers do! We use special made forms and different colors are connected by wet joins – means less risk of cracks inside of graphic.
- 4soft Wet pour graphics has specially shaped and oblique edges under angle of 45°. Edges of the graphic components are not cut out, which makes the surface of the edge rough enough for good adhesion of EPDM wet pour around the graphics.

#### THIS IMPROVEMENT HELPS YOU TO:

- realize more stable and durable seams
- avoid cracks between prefabricated components and the rest of wet pour
- do faster and neat job

4soft Wet pour 2D graphics has the thickness always 10 mm. The products are made from high quality EPDM (Mellos, Gezolan) and polyurethane binder (Stockmeier).

"EDGES OF THE GRAPHIC COMPONENTS ARE NOT CUT OUT, WHICH MAKES THE SURFACE OF THE EDGE ROUGH ENOUGH FOR GOOD ADHESION OF EPDM WET POUR AROUND THE GRAPHICS"

www.epdm-graphics.com