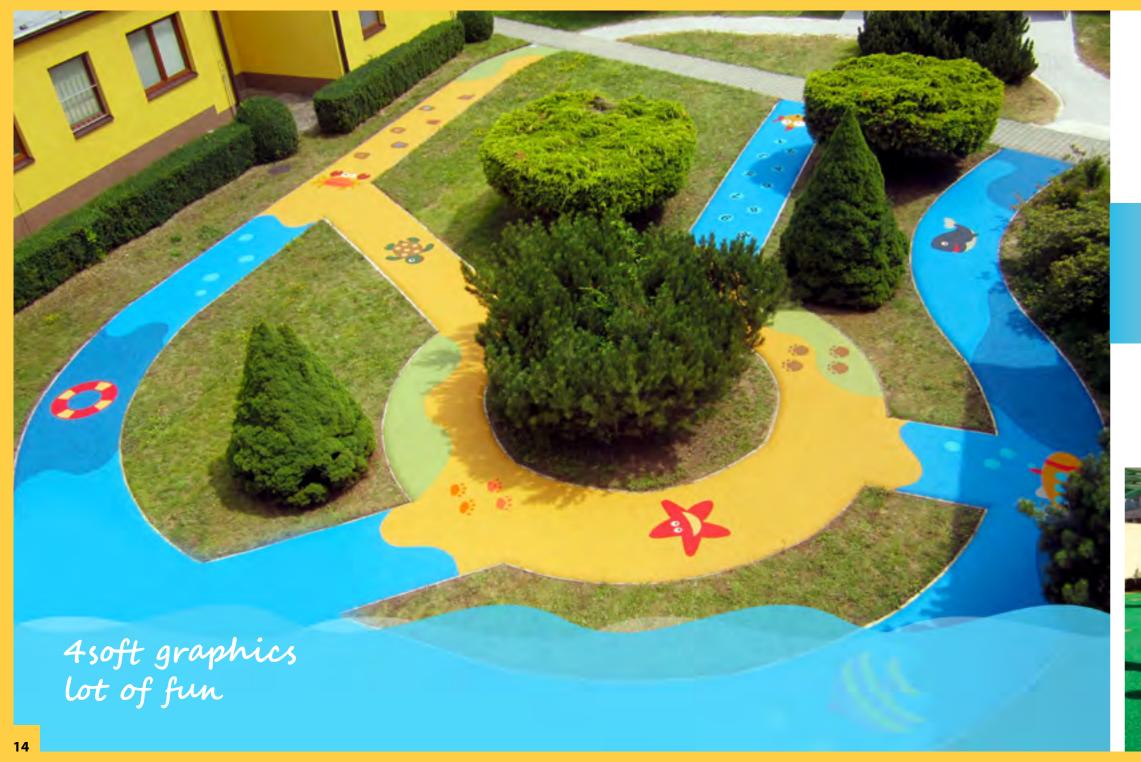

# WAY OF USING PREFABRICATED GRAPHICS

"TRANSFORM DULL EPDM SURFACE INTO ENTERTAINING AND EDUCATIONAL PLACE"

There are many possibilities how to use our 2D and 3D graphics in order to transform a dull EPDM surface into entertaining and educational place. All you need is just to choose the right graphic components and glue them. The rest of surface installation is very simple then.

### PLAYGROUNDS SAFETY SURFACE

WITH 4SOFT GRAPHICS

WITH OUR GRAPHICS YOU CAN MULTIPLY
PLAYING POSSIBILITIES OF STANDARD
PLAYGROUD AND PU SURFACE BY INSTALLING
MORE CHALLENGING GAMES AND PICTURES.
IT IS NOT ONLY SAFETY SURFACE, IT COULD BE
MORE THAN THAT.

#### MULTIPURPOSE AREAS WITH 4SOFT GRAPHICS

GRAPHICS FROM 4SOFT IS REVOLUTIONARY WAY OF MAKING A SINGLE INVESTMENT TO SOLVE THE PROBLEM TO CREATE ONE PLACE FOR DIFFERENT PURPOSES AS:

- a small sports ground for ball games
- an outdoor classroom with educational features
- a place for theatre performances
- a small traffic park for riding toys
- an area for chalk pictures in short
- a place for learning, sports, relaxing and entertainment