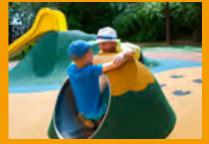

## SHOWERS AND SPLASH AREAS WITH 4SOFT GRAPHICS

COMBINATION OF 3D GRAPHICS AND SPLASH AREA IS GREAT IN SUMMER TIME. WATER NOZZLE CAN BE PUT INTO ANY 3D SHAPE ACCORDING TO YOUR DEMAND.

One of the great ways of using wet pour graphics is in areas with mist nozzles in kindergarten gardens and as refreshing parts of public areas etc...

### water theme is the most used one

Magic with surface

OUR FULL GRAPHICS RANGE IS AVAILABLE AT www.epdm-graphics.com