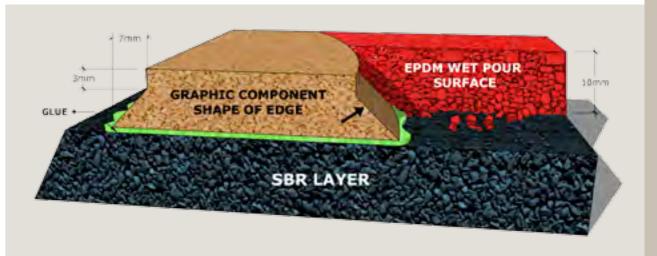

### GREAT WET POUR GRAPHICS IMPROVEMENTS!

- 4soft Wet pour graphics is not fabricated on press machine. All our graphics is hand--made. The reason is simple. Appearance of prefabricated graphics is the same as the rest of EPDM surface.
- 4soft Wet pour graphics is not cut out by water jet as some producers do! We use special made forms and different colors are connected by wet joins – means less risk of cracks inside of graphic.
- 4soft Wet pour graphics has specially shaped and oblique edges under angle of 45°. Edges of the graphic components are not cut out, which makes the surface of the edge rough enough for good adhesion of EPDM wet pour around the graphics.

#### THIS IMPROVEMENT HELPS YOU TO:

- realize more stable and durable seams
- avoid cracks between prefabricated components and the rest of wet pour
- do faster and neat job

4soft Wet pour 2D graphics has the thickness always 10 mm. The products are made from high quality EPDM (Mellos, Gezolan) and polyurethane binder (Stockmeier).

"EDGES OF THE GRAPHIC COMPONENTS ARE NOT CUT OUT, WHICH MAKES THE SURFACE OF THE EDGE ROUGH ENOUGH FOR GOOD ADHESION OF EPDM WET POUR AROUND THE GRAPHICS"

www.epdm-graphics.com