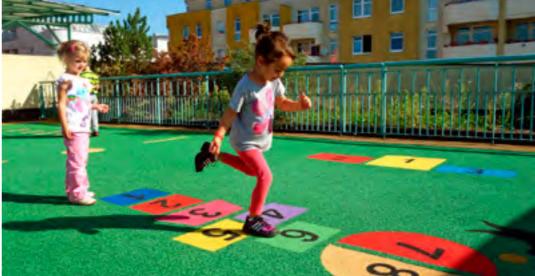

# MULTIPURPOSE TERRACES WITH 4SOFT AND PAVEMENTS

INSTALLING EPDM HOPSCOTCHES, GEOMETRIC SHAPES,TRAFFIC SIGNS, LOGOS ETC...
DIRECTLY INTO SURFACE MAKES CHILDREN HAPPY TO BE OR WALK ON THESE PLACES.

Make or renovate terraces and pavements more creatively. You can find more ways of using EPDM surface. It is not only safety surface, it is more than that.