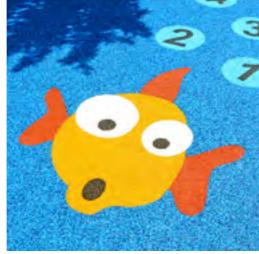

## SHOWERS AND SPLASH AREAS WITH 4SOFT GRAPHICS

COMBINATION OF 3D GRAPHICS AND SPLASH AREA IS GREAT IN SUMMER TIME. WATER NOZZLE CAN BE PUT INTO ANY 3D SHAPE ACCORDING TO YOUR DEMAND.

One of the great ways of using wet pour graphics is in areas with mist nozzles in kindergarten gardens and as refreshing parts of public areas etc...

### water theme is the most used one

Magic with surface

OUR FULL GRAPHICS RANGE IS AVAILABLE AT www.epdm-graphics.com