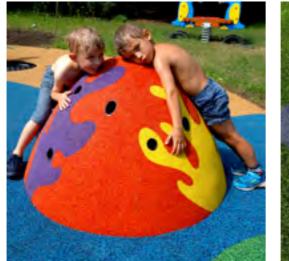

#### **3D EPDM GRAPHICS**

Creativity has no boundaries

We produce more than twenty attractive 3D EPDM graphic components in different shapes. They are excellent as accessories on flat surfaces. They could be attractive play elements in many ways, soft seats or only safe decorations of playgrounds. Children love them.

## IT IS NOT ONLY SAFETY SURFACE, IT IS MORE THAN THAT!

- 4soft 3D graphics is made only from SBR and from high guality of EPDM on top. Every detail is handmade with accent on durability and safety.
- ► We do not use any spray colors. Each detail is made from colored EPDM granules.
- ➤ To reach super results, combine 3D shapes with standard 2D graphics.
- 4soft 3D graphics is certified along with EN 1176-1 standards.