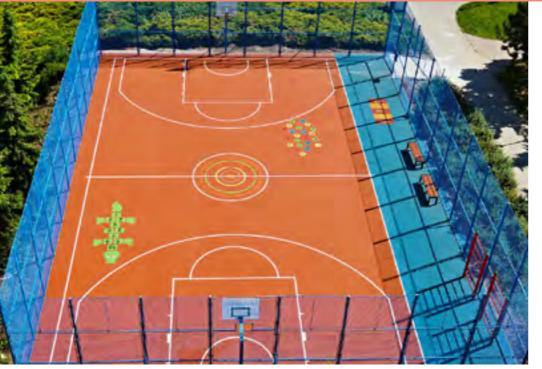

## SPORT WITH 4SOFT GRAPHICS PLAYGROUNDS

## MIGH BE DESIGNED AS MULTIPURPOSE AREAS FOR DIFFERENT GENERATIONS

By using smartly combined amusing graphic components and sports lines it is possible to create a single area that meets the demands for classic sports as well as for children's games.

Sport playgrounds can be more multifunctional.