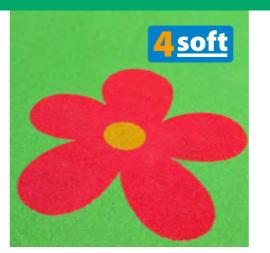

## THERE IS ALSO MORE EFFECTIVE WAY TO REALIZE INTERESTING WET POUR SURFACE

4soft offers more than two hundred prefabricated graphic components made form EPDM. They may be used in any wet pour area in schools, children playgrounds, amusement parks etc... The graphics make playground areas more fun, giving added value to the play area surface.

### GREAT WET POUR GRAPHICS IMPROVEMENTS!

- 4soft Wet pour graphics is not fabricated on press machine. All our graphics is hand--made. The reason is simple. Appearance of prefabricated graphics is the same as the rest of EPDM surface.
- 4soft Wet pour graphics is not cut out by water jet as some producers do! We use special made forms and different colors are connected by wet joins – means less risk of cracks inside of graphic.
- 4soft Wet pour graphics has specially shaped and oblique edges under angle of 45°. Edges of the graphic components are not cut out, which makes the surface of the edge rough enough for good adhesion of EPDM wet pour around the graphics.