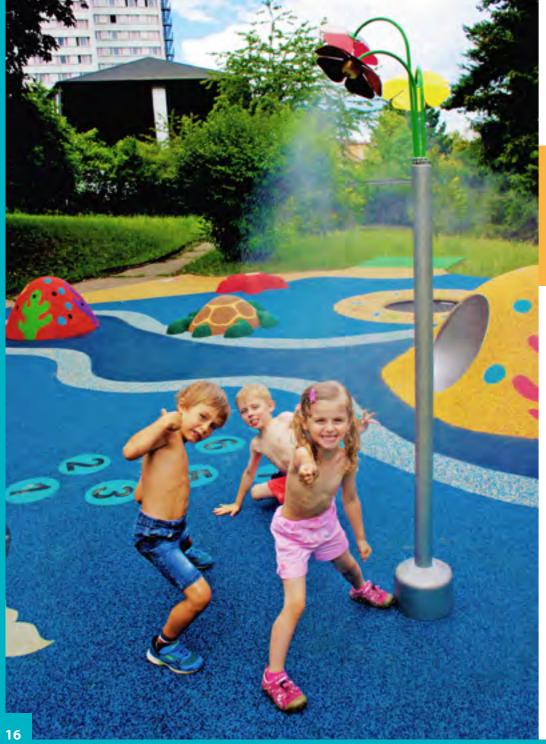

## SHOWERS AND SPLASH AREAS WITH 4SOFT GRAPHICS

COMBINATION OF 3D GRAPHICS AND SPLASH AREA IS GREAT IN SUMMER TIME. WATER NOZZLE CAN BE PUT INTO ANY 3D SHAPE ACCORDING TO YOUR DEMAND.

One of the great ways of using wet pour graphics is in areas with mist nozzles in kindergarten gardens and as refreshing parts of public areas etc...

### water theme is the most used one

Magic with surface

OUR FULL GRAPHICS RANGE IS AVAILABLE AT www.epdm-graphics.com