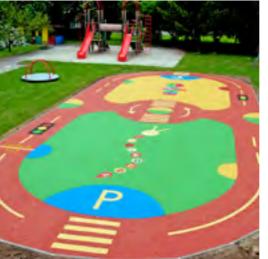

### PLAYGROUNDS SAFETY SURFACE

WITH 4SOFT GRAPHICS

WITH OUR GRAPHICS YOU CAN MULTIPLY
PLAYING POSSIBILITIES OF STANDARD
PLAYGROUD AND PU SURFACE BY INSTALLING
MORE CHALLENGING GAMES AND PICTURES.
IT IS NOT ONLY SAFETY SURFACE, IT COULD BE
MORE THAN THAT.

#### MULTIPURPOSE AREAS WITH 4SOFT GRAPHICS

GRAPHICS FROM 4SOFT IS REVOLUTIONARY WAY OF MAKING A SINGLE INVESTMENT TO SOLVE THE PROBLEM TO CREATE ONE PLACE FOR DIFFERENT PURPOSES AS:

- a small sports ground for ball games
- an outdoor classroom with educational features
- a place for theatre performances
- a small traffic park for riding toys
- an area for chalk pictures in short
- a place for learning, sports, relaxing and entertainment