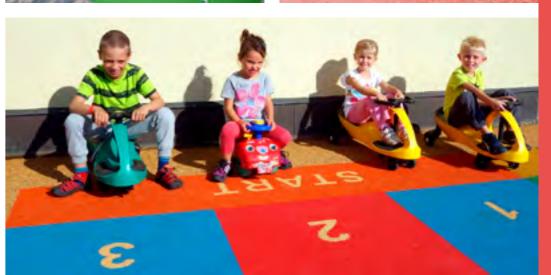

### racing with emotions

#### MULTIPURPOSE AREAS USED AS TRAFFIC PARK

## WITH OUR GRAPHISC IT IS EASY TO MAKE TRAFFIC PLAYGROUND FOR SMALL KIDS

There is often request for a multipurpose area that has the form of a traffic park for ride-on toys and scooters.

With wet pour graphics the children learn the basics of traffic education. They learn how to cross a road safely at a pedestrian crossing, learn about the colours of traffic lights or they can have a race on the racing stretch.