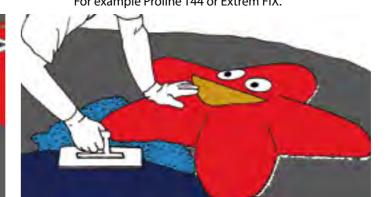

Screed and compress your final EPDM coat around your 3D component. Cartridges or salami. For example Proline T44 or Extrem FIX.

To transport heavy 3D anthill use two iron sticks to pass them through the holes.