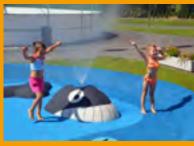

## SHOWERS AND SPLASH AREAS WITH 4SOFT GRAPHICS

COMBINATION OF 3D GRAPHICS AND SPLASH AREA IS GREAT IN SUMMER TIME. WATER NOZZLE CAN BE PUT INTO ANY 3D SHAPE ACCORDING TO YOUR DEMAND.

One of the great ways of using wet pour graphics is in areas with mist nozzles in kindergarten gardens and as refreshing parts of public areas etc...

### water theme is the most used one

Magic with surface

OUR FULL GRAPHICS RANGE IS AVAILABLE AT www.epdm-graphics.com