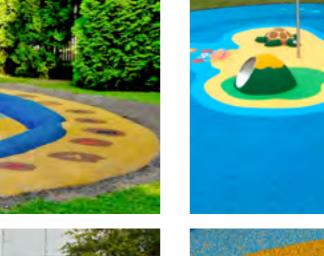

## SHOWERS AND SPLASH AREAS WITH 4SOFT GRAPHICS

COMBINATION OF 3D GRAPHICS AND SPLASH AREA IS GREAT IN SUMMER TIME. WATER NOZZLE CAN BE PUT INTO ANY 3D SHAPE ACCORDING TO YOUR DEMAND.

One of the great ways of using wet pour graphics is in areas with mist nozzles in kindergarten gardens and as refreshing parts of public areas etc...

### water theme is the most used one

Magic with surface

OUR FULL GRAPHICS RANGE IS AVAILABLE AT www.epdm-graphics.com