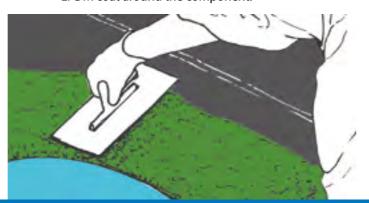

Spread and compress properly your final EPDM coat around the component.

**INSTALLATION GUIDES** FOR 3D GRAPHICS

TO WORK WITH 3D GRAPHICS IS VERY EASY. JUST GLUE IT!

O1 Copy the graphic on SBR layer along with requested design.