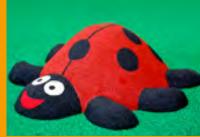

To transport heavy 3D ladybird or 3D turtle we install two belts directly on them to make manipulation easier.

You can use two iron sticks to attach belts to them.

After gluing of 3D object the belts can be cut away or just pulled out.

D01-009

Ladybird

Parrot

Snake-2