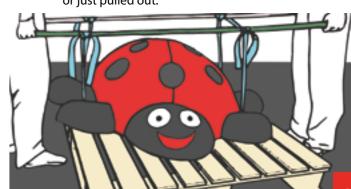

To transport heavy 3D ladybird or 3D turtle we install two belts directly on them to make manipulation easier.

You can use two iron sticks to attach belts to them.

After gluing of 3D object the belts can be cut away or just pulled out.