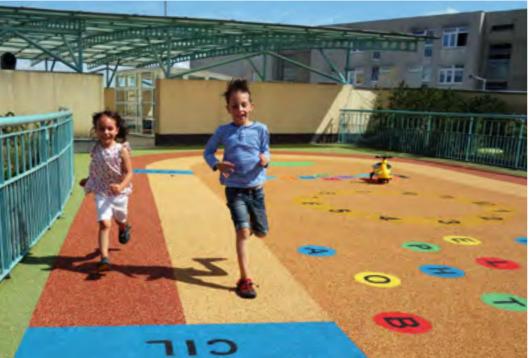

# WAY OF USING PREFABRICATED GRAPHICS

"TRANSFORM DULL EPDM SURFACE INTO ENTERTAINING AND EDUCATIONAL PLACE"

There are many possibilities how to use our 2D and 3D graphics in order to transform a dull EPDM surface into entertaining and educational place. All you need is just to choose the right graphic components and glue them. The rest of surface installation is very simple then.

### PLAYGROUNDS SAFETY SURFACE

WITH 4SOFT GRAPHICS

WITH OUR GRAPHICS YOU CAN MULTIPLY
PLAYING POSSIBILITIES OF STANDARD
PLAYGROUD AND PU SURFACE BY INSTALLING
MORE CHALLENGING GAMES AND PICTURES.
IT IS NOT ONLY SAFETY SURFACE, IT COULD BE
MORE THAN THAT.

#### MULTIPURPOSE AREAS WITH 4SOFT GRAPHICS

GRAPHICS FROM 4SOFT IS REVOLUTIONARY WAY OF MAKING A SINGLE INVESTMENT TO SOLVE THE PROBLEM TO CREATE ONE PLACE FOR DIFFERENT PURPOSES AS:

- a small sports ground for ball games
- an outdoor classroom with educational features
- a place for theatre performances
- a small traffic park for riding toys
- an area for chalk pictures in short
- a place for learning, sports, relaxing and entertainment