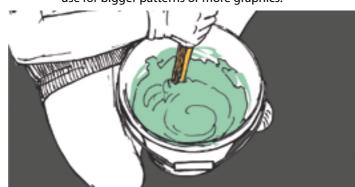

Measure out and copy graphic on cured SBR layer along with requested design.

Mix properly two component glue. Use standard PU glue for artificial grass. Two component glue, use for bigger patterns or more graphics.