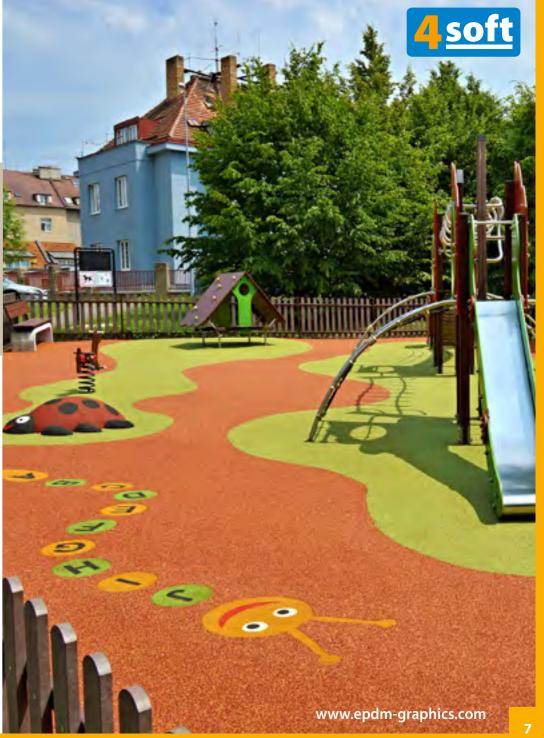

## Wet Pour Graphics

the most effective way to realize interesting EPDM surface

## EPDM WET POUR GRAPHICS and 3D Shapes

FOR INSTALLERS AND PLAYGROUND DESIGNERS

## THERE IS ALSO MORE EFFECTIVE WAY TO REALIZE INTERESTING WET POUR SURFACE

4soft offers more than two hundred prefabricated graphic components made form EPDM. They may be used in any wet pour area in schools, children playgrounds, amusement parks etc... The graphics make playground areas more fun, giving added value to the play area surface.