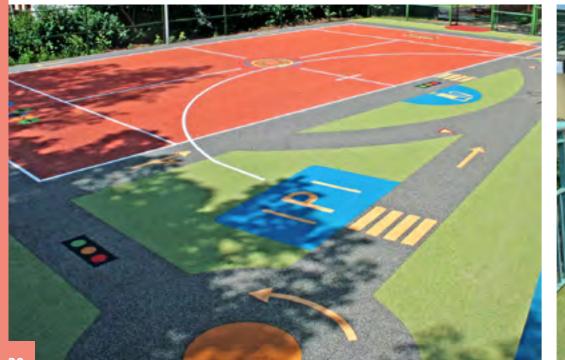

#### MULTIPURPOSE AREAS USED AS TRAFFIC PARK

## WITH OUR GRAPHISC IT IS EASY TO MAKE TRAFFIC PLAYGROUND FOR SMALL KIDS

There is often request for a multipurpose area that has the form of a traffic park for ride-on toys and scooters.

With wet pour graphics the children learn the basics of traffic education. They learn how to cross a road safely at a pedestrian crossing, learn about the colours of traffic lights or they can have a race on the racing stretch.