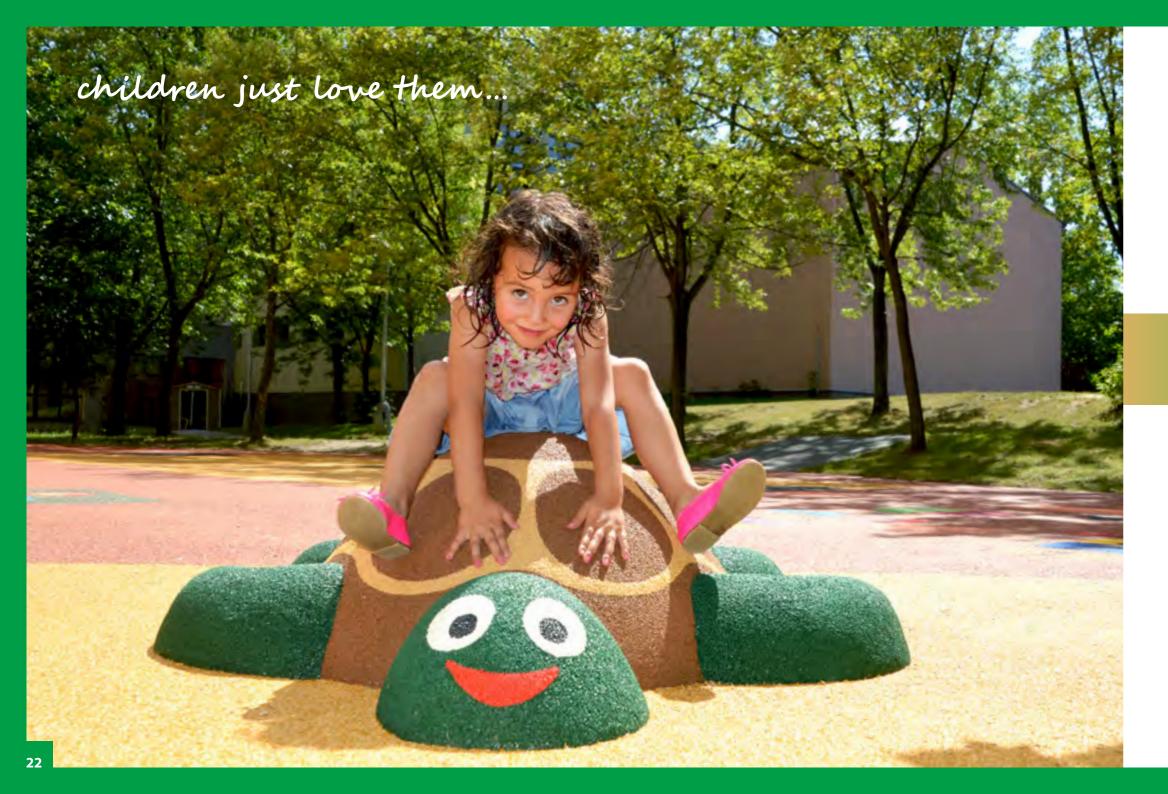

#### **3D EPDM GRAPHICS**

Creativity has no boundaries

We produce more than twenty attractive 3D EPDM graphic components in different shapes. They are excellent as accessories on flat surfaces. They could be attractive play elements in many ways, soft seats or only safe decorations of playgrounds. Children love them.

## IT IS NOT ONLY SAFETY SURFACE, IT IS MORE THAN THAT!

- 4soft 3D graphics is made only from SBR and from high guality of EPDM on top. Every detail is handmade with accent on durability and safety.
- ► We do not use any spray colors. Each detail is made from colored EPDM granules.
- ➤ To reach super results, combine 3D shapes with standard 2D graphics.
- 4soft 3D graphics is certified along with EN 1176-1 standards.