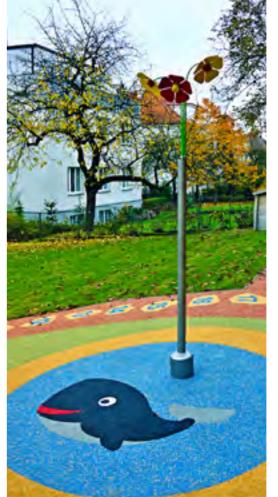

#### **3D EPDM GRAPHICS**

Creativity has no boundaries

We produce more than twenty attractive 3D EPDM graphic components in different shapes. They are excellent as accessories on flat surfaces. They could be attractive play elements in many ways, soft seats or only safe decorations of playgrounds. Children love them.

## IT IS NOT ONLY SAFETY SURFACE, IT IS MORE THAN THAT!

- 4soft 3D graphics is made only from SBR and from high guality of EPDM on top. Every detail is handmade with accent on durability and safety.
- ► We do not use any spray colors. Each detail is made from colored EPDM granules.
- ➤ To reach super results, combine 3D shapes with standard 2D graphics.
- 4soft 3D graphics is certified along with EN 1176-1 standards.

### we produce unique 3d shapes

4SOFT 3D SHAPES CAN BE INSTALLED ALSO ON ARTIFICIAL TURF, RUBBER TILES, CONCRETE OR FOR EX. DIRECTLY INTO SANDBOX.

not only for schools and kindergardens

OUR FULL GRAPHICS RANGE IS AVAILABLE AT