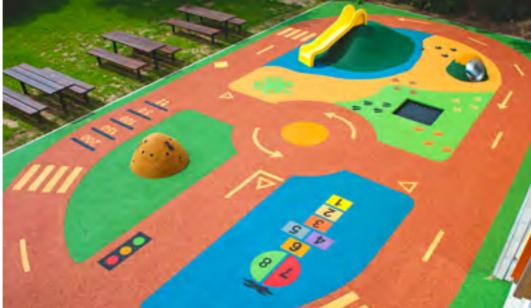

#### MULTIPURPOSE AREAS WITH 4SOFT GRAPHICS

GRAPHICS FROM 4SOFT IS REVOLUTIONARY WAY OF MAKING A SINGLE INVESTMENT TO SOLVE THE PROBLEM TO CREATE ONE PLACE FOR DIFFERENT PURPOSES AS:

- a small sports ground for ball games
- an outdoor classroom with educational features
- a place for theatre performances
- a small traffic park for riding toys
- an area for chalk pictures in short
- a place for learning, sports, relaxing and entertainment

#### MULTIPURPOSE AREAS USED AS TRAFFIC PARK

## WITH OUR GRAPHISC IT IS EASY TO MAKE TRAFFIC PLAYGROUND FOR SMALL KIDS

There is often request for a multipurpose area that has the form of a traffic park for ride-on toys and scooters.

With wet pour graphics the children learn the basics of traffic education. They learn how to cross a road safely at a pedestrian crossing, learn about the colours of traffic lights or they can have a race on the racing stretch.