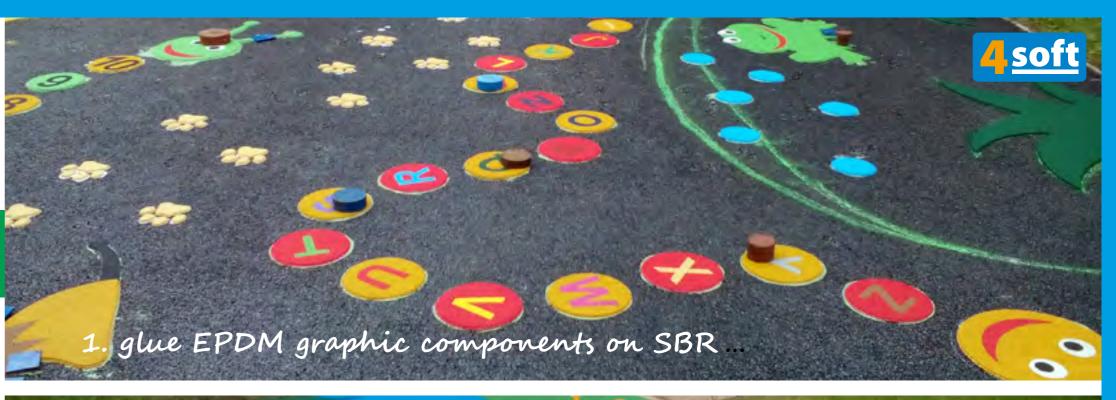

### **INSTALLATION** GUIDES FOR 2D GRAPHICS

JUST GLUE GRAPHIC COMPONENT ON SBR LAYER OR DIRECTLY ON CONCRETE, LOOK AT OUR SIMPLE INSTALLATION GUIDES.

Needed tools to measure out requested graphic and material for glueing.

Measure out and copy graphic on cured SBR layer along with requested design.

Mix properly two component glue. Use standard PU glue for artificial grass. Two component glue, use for bigger patterns or more graphics.

**04** Spread glue evenly on underside of your

Make sure the glue is spread evenly and to the edge!!!

Place graphic exactly and press properly to improve the glue distribution.

Apply the thick binder on outside edges of component to avoid edge separation from the rest of the EPDM on the top layer.