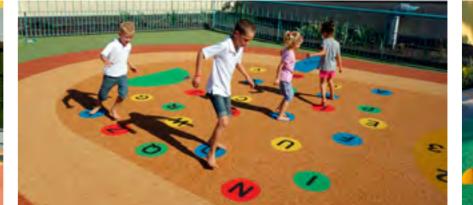

## WITH OUR GRAPHISC IT IS EASY TO MAKE TRAFFIC PLAYGROUND FOR SMALL KIDS

There is often request for a multipurpose area that has the form of a traffic park for ride-on toys and scooters.

With wet pour graphics the children learn the basics of traffic education. They learn how to cross a road safely at a pedestrian crossing, learn about the colours of traffic lights or they can have a race on the racing stretch.

#### **TRAFFIC THEME:**

We produce learning graphics.

We have lot of realizations with traffic theme mostly at kindergartens. Smart graphic combination can be very attractive for kids riding on push bikes, scooters or pedal cars.