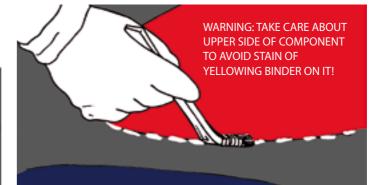

Spread one or two component glue evenly directly on SBR-Take care about upper side of component to avoid stain of glue on it!

Place 3D component and press properly to improve the glue distribution.

Apply the thick binder on outside edges of 3D component to avoid edge separation from the rest of the EPDM on the top layer.